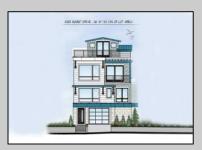

## **COMMENTS**

The View at Smugglers Cove Location, Location, Location Premium Corner Lot with unobstructed views of sunsets and the intercoastal waterway. Included in sale, OSK plans approved by cafra and Stone Harbor zoning board, total living space 3490 sq ft (4818 sq ft including decks). Three story 4 bedroom 4.5 baths 2 car garage parking underneath, elevated pool on top floor off of the living area, elevator with access from parking garage up to both living areas, multiple outdoor decks, Wet bar located in the pilot house on the rooftop deck with epic views from southern Stone Harbor to northern Avalon the list goes on. Build a home for your needs and wants. Don\'t miss this very rare Opportunity!!! Lot is part of The View at Smugglers Cove association, Insurances and landscaping will be split 3ways.