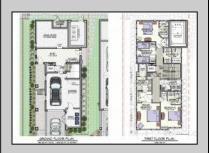

## **COMMENTS**

The View at Smugglers Cove Location, Location, Location Premium Corner Lot with unobstructed views of sunsets and the intercoastal waterway. Included in sale, OSK plans approved by cafra and Stone Harbor zoning board, total living space 3490 sq ft (4818 sq ft including decks). Three story 4 bedroom 4.5 baths 2 car garage parking underneath, elevated pool on top floor off of the living area, elevator with access from parking garage up to both living areas, multiple outdoor decks, Wet bar located in the pilot house on the rooftop deck with epic views from southern Stone Harbor to northern Avalon the list goes on. Build a home for your needs and wants. Don\'t miss this very rare Opportunity!!! Lot is part of The View at Smugglers Cove association, Insurances and landscaping will be split 3ways.