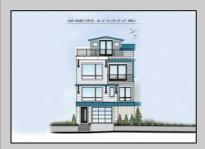

## **COMMENTS**

The View at Smugglers Cove Location, Location, Location Premium Corner Lot with unobstructed views of sunsets and the intercoastal waterway. Included in sale, OSK plans approved by cafra and Stone Harbor zoning board, total living space 3490 sq ft (4818 sq ft including decks). Three story 4 bedroom 4.5 baths 2 car garage parking underneath, elevated pool on top floor off of the living area, elevator with access from parking garage up to both living areas, multiple outdoor decks, Wet bar located in the pilot house on the rooftop deck with epic views from southern Stone Harbor to northern Avalon the list goes on. Build a home for your needs and wants. Don\'t miss this very rare Opportunity!!! Lot is part of The View at Smugglers Cove association, Insurances and landscaping will be split 3ways.