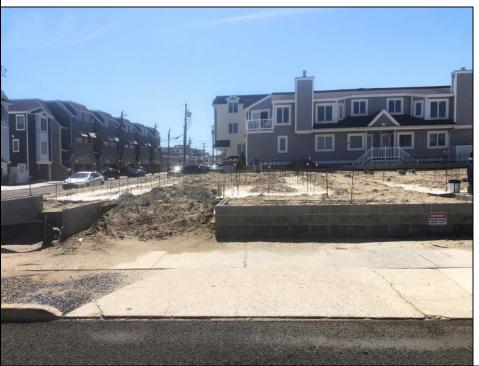

## **COMMENTS**

The View at Smugglers Cove Location, Location, Location Premium Corner Lot with unobstructed views of sunsets and the intercoastal waterway. Included in sale, OSK plans approved by cafra and Stone Harbor zoning board, total living space 3490 sq ft (4818 sq ft including decks). Three story 4 bedroom 4.5 baths 2 car garage parking underneath, elevated pool on top floor off of the living area, elevator with access from parking garage up to both living areas, multiple outdoor decks, Wet bar located in the pilot house on the rooftop deck with epic views from southern Stone Harbor to northern Avalon the list goes on. Build a home for your needs and wants. Don\'t miss this very rare Opportunity!!! Lot is part of The View at Smugglers Cove association, Insurances and landscaping will be split 3ways.