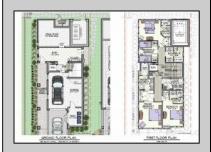

## **COMMENTS**

The View at Smugglers Cove Location, Location, Location Premium Corner Lot with unobstructed views of sunsets and the intercoastal waterway. Included in sale, OSK plans approved by cafra and Stone Harbor zoning board, total living space 3490 sq ft (4818 sq ft including decks). Three story 4 bedroom 4.5 baths 2 car garage parking underneath, elevated pool on top floor off of the living area, elevator with access from parking garage up to both living areas, multiple outdoor decks, Wet bar located in the pilot house on the rooftop deck with epic views from southern Stone Harbor to northern Avalon the list goes on. Build a home for your needs and wants. Don\'t miss this very rare Opportunity!!! Lot is part of The View at Smugglers Cove association, Insurances and landscaping will be split 3ways.