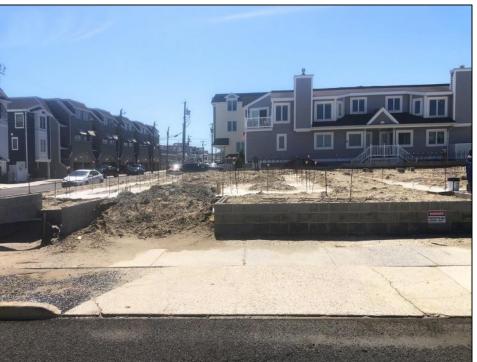

## **COMMENTS**

The View at Smugglers Cove Location, Location, Location Premium Corner Lot with unobstructed views of sunsets and the intercoastal waterway. Included in sale, OSK plans approved by cafra and Stone Harbor zoning board, total living space 3490 sq ft (4818 sq ft including decks). Three story 4 bedroom 4.5 baths 2 car garage parking underneath, elevated pool on top floor off of the living area, elevator with access from parking garage up to both living areas, multiple outdoor decks, Wet bar located in the pilot house on the rooftop deck with epic views from southern Stone Harbor to northern Avalon the list goes on. Build a home for your needs and wants. Don\'t miss this very rare Opportunity!!! Lot is part of The View at Smugglers Cove association, Insurances and landscaping will be split 3ways.