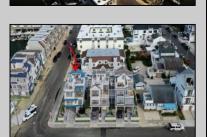

## **COMMENTS**

The View at Smugglers Cove Location, Location, Location Premium Corner Lot with unobstructed views of sunsets and the intercoastal waterway. Included in sale, OSK plans approved by cafra and Stone Harbor zoning board, total living space 3490 sq ft (4818 sq ft including decks). Three story 4 bedroom 4.5 baths 2 car garage parking underneath, elevated pool on top floor off of the living area, elevator with access from parking garage up to both living areas, multiple outdoor decks, Wet bar located in the pilot house on the rooftop deck with epic views from southern Stone Harbor to northern Avalon the list goes on. Build a home for your needs and wants. Don\'t miss this very rare Opportunity!!! Lot is part of The View at Smugglers Cove association, Insurances and landscaping will be split 3ways.