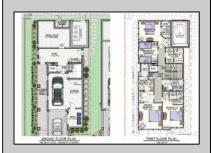

## **COMMENTS**

The View at Smugglers Cove Location, Location, Location Premium Corner Lot with unobstructed views of sunsets and the intercoastal waterway. Included in sale, OSK plans approved by cafra and Stone Harbor zoning board, total living space 3490 sq ft (4818 sq ft including decks). Three story 4 bedroom 4.5 baths 2 car garage parking underneath, elevated pool on top floor off of the living area, elevator with access from parking garage up to both living areas, multiple outdoor decks, Wet bar located in the pilot house on the rooftop deck with epic views from southern Stone Harbor to northern Avalon the list goes on. Build a home for your needs and wants. Don\'t miss this very rare Opportunity!!! Lot is part of The View at Smugglers Cove association, Insurances and landscaping will be split 3ways.