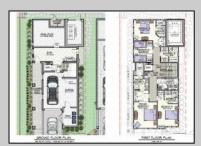

## COMMENTS

The View at Smugglers Cove Location,Location,Location Premium Corner Lot with unobstructed views of sunsets and the intercoastal waterway. Included in sale, OSK plans approved by cafra and Stone Harbor zoning board, total living space 3490 sq ft (4818 sq ft including decks). Three story 4 bedroom 4.5 baths 2 car garage parking underneath, elevated pool on top floor off of the living area, elevator with access from parking garage up to both living areas, multiple outdoor decks, Wet bar located in the pilot house on the rooftop deck with epic views from southern Stone Harbor to northern Avalon the list goes on. Build a home for your needs and wants. Don\'t miss this very rare Opportunity!!! Lot is part of The View at Smugglers Cove association, Insurances and landscaping will be split 3ways.