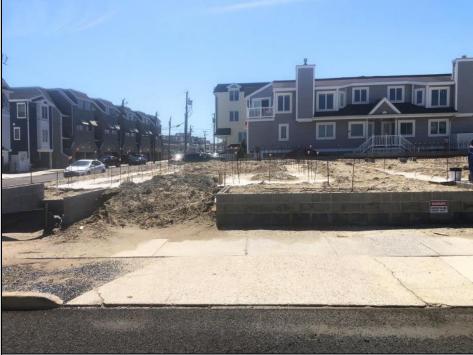

## COMMENTS

The View at Smugglers Cove Location,Location,Location Premium Corner Lot with unobstructed views of sunsets and the intercoastal waterway. Included in sale, OSK plans approved by cafra and Stone Harbor zoning board, total living space 3490 sq ft (4818 sq ft including decks). Three story 4 bedroom 4.5 baths 2 car garage parking underneath, elevated pool on top floor off of the living area, elevator with access from parking garage up to both living areas, multiple outdoor decks, Wet bar located in the pilot house on the rooftop deck with epic views from southern Stone Harbor to northern Avalon the list goes on. Build a home for your needs and wants. Don\'t miss this very rare Opportunity!!! Lot is part of The View at Smugglers Cove association, Insurances and landscaping will be split 3ways.