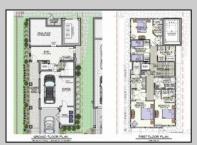

## COMMENTS

The View at Smugglers Cove Location,Location,Location Premium Corner Lot with unobstructed views of sunsets and the intercoastal waterway. Included in sale, OSK plans approved by cafra and Stone Harbor zoning board, total living space 3490 sq ft (4818 sq ft including decks). Three story 4 bedroom 4.5 baths 2 car garage parking underneath, elevated pool on top floor off of the living area, elevator with access from parking garage up to both living areas, multiple outdoor decks, Wet bar located in the pilot house on the rooftop deck with epic views from southern Stone Harbor to northern Avalon the list goes on. Build a home for your needs and wants. Don\'t miss this very rare Opportunity!!! Lot is part of The View at Smugglers Cove association, Insurances and landscaping will be split 3ways.