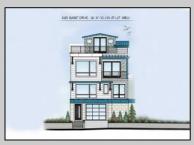

## COMMENTS

The View at Smugglers Cove Location,Location,Location Premium Corner Lot with unobstructed views of sunsets and the intercoastal waterway. Included in sale, OSK plans approved by cafra and Stone Harbor zoning board, total living space 3490 sq ft (4818 sq ft including decks). Three story 4 bedroom 4.5 baths 2 car garage parking underneath, elevated pool on top floor off of the living area, elevator with access from parking garage up to both living areas, multiple outdoor decks, Wet bar located in the pilot house on the rooftop deck with epic views from southern Stone Harbor to northern Avalon the list goes on. Build a home for your needs and wants. Don\'t miss this very rare Opportunity!!! Lot is part of The View at Smugglers Cove association, Insurances and landscaping will be split 3ways.