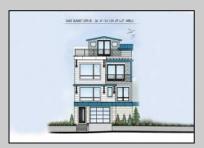

## **COMMENTS**

The View at Smugglers Cove Location, Location, Location Premium Corner Lot with unobstructed views of sunsets and the intercoastal waterway. Included in sale, OSK plans approved by cafra and Stone Harbor zoning board, total living space 3490 sq ft (4818 sq ft including decks). Three story 4 bedroom 4.5 baths 2 car garage parking underneath, elevated pool on top floor off of the living area, elevator with access from parking garage up to both living areas, multiple outdoor decks, Wet bar located in the pilot house on the rooftop deck with epic views from southern Stone Harbor to northern Avalon the list goes on. Build a home for your needs and wants. Don\'t miss this very rare Opportunity!!! Lot is part of The View at Smugglers Cove association, Insurances and landscaping will be split 3ways.