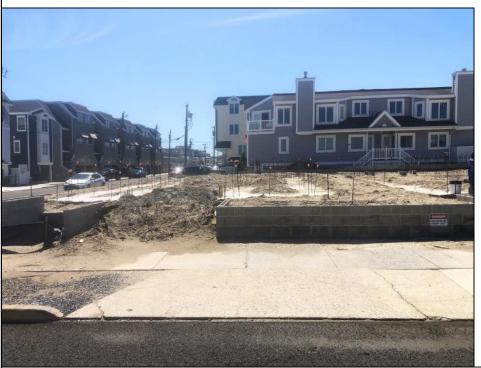

## **COMMENTS**

The View at Smugglers Cove Location, Location, Location Premium Corner Lot with unobstructed views of sunsets and the intercoastal waterway. Included in sale, OSK plans approved by cafra and Stone Harbor zoning board, total living space 3490 sq ft (4818 sq ft including decks). Three story 4 bedroom 4.5 baths 2 car garage parking underneath, elevated pool on top floor off of the living area, elevator with access from parking garage up to both living areas, multiple outdoor decks, Wet bar located in the pilot house on the rooftop deck with epic views from southern Stone Harbor to northern Avalon the list goes on. Build a home for your needs and wants. Don\'t miss this very rare Opportunity!!! Lot is part of The View at Smugglers Cove association, Insurances and landscaping will be split 3ways.