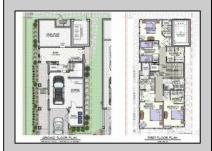

## **COMMENTS**

The View at Smugglers Cove Location,Location,Location Premium Corner Lot with unobstructed views of sunsets and the intercoastal waterway. Included in sale, OSK plans approved by cafra and Stone Harbor zoning board, total living space 3490 sq ft (4818 sq ft including decks). Three story 4 bedroom 4.5 baths 2 car garage parking underneath, elevated pool on top floor off of the living area, elevator with access from parking garage up to both living areas, multiple outdoor decks, Wet bar located in the pilot house on the rooftop deck with epic views from southern Stone Harbor to northern Avalon the list goes on. Build a home for your needs and wants. Don\text{t miss this very rare Opportunity!!! Lot is part of The View at Smugglers Cove association, Insurances and landscaping will be split 3ways.