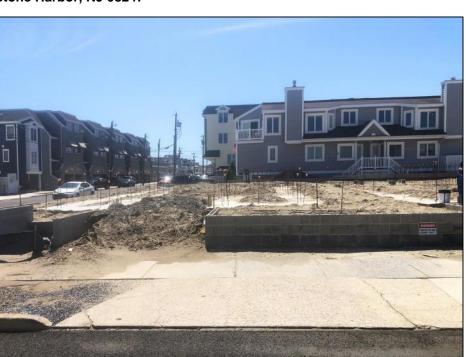

## **COMMENTS**

The View at Smugglers Cove Location,Location,Location Premium Corner Lot with unobstructed views of sunsets and the intercoastal waterway. Included in sale, OSK plans approved by cafra and Stone Harbor zoning board, total living space 3490 sq ft (4818 sq ft including decks). Three story 4 bedroom 4.5 baths 2 car garage parking underneath, elevated pool on top floor off of the living area, elevator with access from parking garage up to both living areas, multiple outdoor decks, Wet bar located in the pilot house on the rooftop deck with epic views from southern Stone Harbor to northern Avalon the list goes on. Build a home for your needs and wants. Don\text{t miss this very rare Opportunity!!! Lot is part of The View at Smugglers Cove association, Insurances and landscaping will be split 3ways.