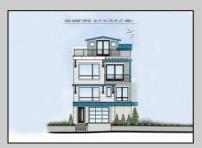

## **COMMENTS**

The View at Smugglers Cove Location,Location,Location Premium Corner Lot with unobstructed views of sunsets and the intercoastal waterway. Included in sale, OSK plans approved by cafra and Stone Harbor zoning board, total living space 3490 sq ft (4818 sq ft including decks). Three story 4 bedroom 4.5 baths 2 car garage parking underneath, elevated pool on top floor off of the living area, elevator with access from parking garage up to both living areas, multiple outdoor decks, Wet bar located in the pilot house on the rooftop deck with epic views from southern Stone Harbor to northern Avalon the list goes on. Build a home for your needs and wants. Don\text{t miss this very rare Opportunity!!! Lot is part of The View at Smugglers Cove association, Insurances and landscaping will be split 3ways.