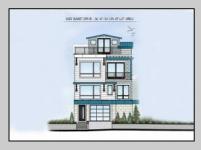

## COMMENTS

The View at Smugglers Cove Location,Location,Location Premium Corner Lot with unobstructed views of sunsets and the intercoastal waterway. Included in sale, OSK plans approved by cafra and Stone Harbor zoning board, total living space 3490 sq ft (4818 sq ft including decks). Three story 4 bedroom 4.5 baths 2 car garage parking underneath, elevated pool on top floor off of the living area, elevator with access from parking garage up to both living areas, multiple outdoor decks, Wet bar located in the pilot house on the rooftop deck with epic views from southern Stone Harbor to northern Avalon the list goes on. Build a home for your needs and wants. Don\'t miss this very rare Opportunity!!! Lot is part of The View at Smugglers Cove association, Insurances and landscaping will be split 3ways.