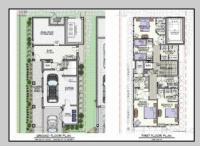

## COMMENTS

The View at Smugglers Cove Location,Location,Location Premium Corner Lot with unobstructed views of sunsets and the intercoastal waterway. Included in sale, OSK plans approved by cafra and Stone Harbor zoning board, total living space 3490 sq ft (4818 sq ft including decks). Three story 4 bedroom 4.5 baths 2 car garage parking underneath, elevated pool on top floor off of the living area, elevator with access from parking garage up to both living areas, multiple outdoor decks, Wet bar located in the pilot house on the rooftop deck with epic views from southern Stone Harbor to northern Avalon the list goes on. Build a home for your needs and wants. Don\'t miss this very rare Opportunity!!! Lot is part of The View at Smugglers Cove association, Insurances and landscaping will be split 3ways.