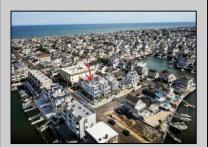

## **COMMENTS**

The View at Smugglers Cove Location, Location, Location Premium Corner Lot with unobstructed views of sunsets and the intercoastal waterway. Included in sale, OSK plans approved by cafra and Stone Harbor zoning board, total living space 3490 sq ft (4818 sq ft including decks). Three story 4 bedroom 4.5 baths 2 car garage parking underneath, elevated pool on top floor off of the living area, elevator with access from parking garage up to both living areas, multiple outdoor decks, Wet bar located in the pilot house on the rooftop deck with epic views from southern Stone Harbor to northern Avalon the list goes on. Build a home for your needs and wants. Don\'t miss this very rare Opportunity!!! Lot is part of The View at Smugglers Cove association, Insurances and landscaping will be split 3ways.