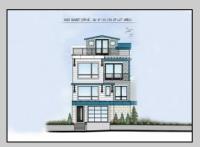

## **COMMENTS**

The View at Smugglers Cove Location, Location, Location Premium Corner Lot with unobstructed views of sunsets and the intercoastal waterway. Included in sale, OSK plans approved by cafra and Stone Harbor zoning board, total living space 3490 sq ft (4818 sq ft including decks). Three story 4 bedroom 4.5 baths 2 car garage parking underneath, elevated pool on top floor off of the living area, elevator with access from parking garage up to both living areas, multiple outdoor decks, Wet bar located in the pilot house on the rooftop deck with epic views from southern Stone Harbor to northern Avalon the list goes on. Build a home for your needs and wants. Don\'t miss this very rare Opportunity!!! Lot is part of The View at Smugglers Cove association, Insurances and landscaping will be split 3ways.