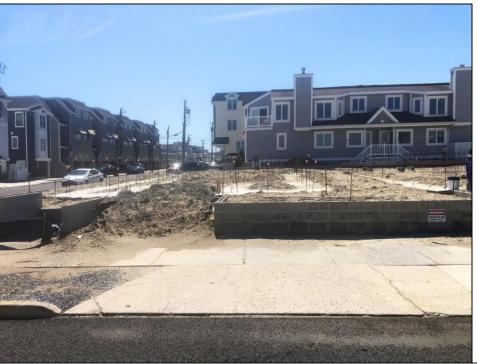

## **COMMENTS**

The View at Smugglers Cove Location, Location, Location Premium Corner Lot with unobstructed views of sunsets and the intercoastal waterway. Included in sale, OSK plans approved by cafra and Stone Harbor zoning board, total living space 3490 sq ft (4818 sq ft including decks). Three story 4 bedroom 4.5 baths 2 car garage parking underneath, elevated pool on top floor off of the living area, elevator with access from parking garage up to both living areas, multiple outdoor decks, Wet bar located in the pilot house on the rooftop deck with epic views from southern Stone Harbor to northern Avalon the list goes on. Build a home for your needs and wants. Don\'t miss this very rare Opportunity!!! Lot is part of The View at Smugglers Cove association, Insurances and landscaping will be split 3ways.