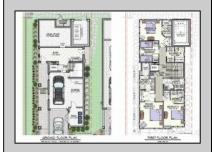

## **COMMENTS**

The View at Smugglers Cove Location, Location, Location Premium Corner Lot with unobstructed views of sunsets and the intercoastal waterway. Included in sale, OSK plans approved by cafra and Stone Harbor zoning board, total living space 3490 sq ft (4818 sq ft including decks). Three story 4 bedroom 4.5 baths 2 car garage parking underneath, elevated pool on top floor off of the living area, elevator with access from parking garage up to both living areas, multiple outdoor decks, Wet bar located in the pilot house on the rooftop deck with epic views from southern Stone Harbor to northern Avalon the list goes on. Build a home for your needs and wants. Don\'t miss this very rare Opportunity!!! Lot is part of The View at Smugglers Cove association, Insurances and landscaping will be split 3ways.