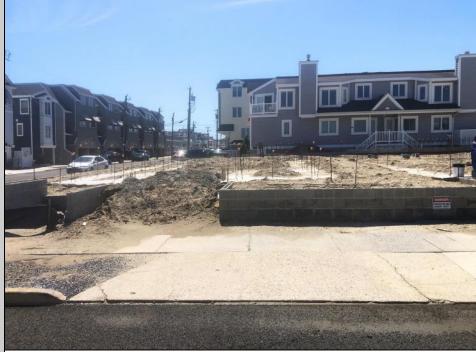

## COMMENTS

The View at Smugglers Cove Location,Location,Location Premium Corner Lot with unobstructed views of sunsets and the intercoastal waterway. Included in sale, OSK plans approved by cafra and Stone Harbor zoning board, total living space 3490 sq ft (4818 sq ft including decks). Three story 4 bedroom 4.5 baths 2 car garage parking underneath, elevated pool on top floor off of the living area, elevator with access from parking garage up to both living areas, multiple outdoor decks, Wet bar located in the pilot house on the rooftop deck with epic views from southern Stone Harbor to northern Avalon the list goes on. Build a home for your needs and wants. Don\'t miss this very rare Opportunity!!! Lot is part of The View at Smugglers Cove association, Insurances and landscaping will be split 3ways.