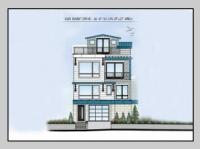

## COMMENTS

The View at Smugglers Cove Location,Location,Location Premium Corner Lot with unobstructed views of sunsets and the intercoastal waterway. Included in sale, OSK plans approved by cafra and Stone Harbor zoning board, total living space 3490 sq ft (4818 sq ft including decks). Three story 4 bedroom 4.5 baths 2 car garage parking underneath, elevated pool on top floor off of the living area, elevator with access from parking garage up to both living areas, multiple outdoor decks, Wet bar located in the pilot house on the rooftop deck with epic views from southern Stone Harbor to northern Avalon the list goes on. Build a home for your needs and wants. Don\'t miss this very rare Opportunity!!! Lot is part of The View at Smugglers Cove association, Insurances and landscaping will be split 3ways.