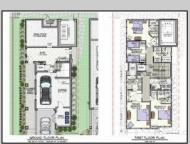

## COMMENTS

The View at Smugglers Cove Location,Location,Location Premium Corner Lot with unobstructed views of sunsets and the intercoastal waterway. Included in sale, OSK plans approved by cafra and Stone Harbor zoning board, total living space 3490 sq ft (4818 sq ft including decks). Three story 4 bedroom 4.5 baths 2 car garage parking underneath, elevated pool on top floor off of the living area, elevator with access from parking garage up to both living areas, multiple outdoor decks, Wet bar located in the pilot house on the rooftop deck with epic views from southern Stone Harbor to northern Avalon the list goes on. Build a home for your needs and wants. Don\'t miss this very rare Opportunity!!! Lot is part of The View at Smugglers Cove association, Insurances and landscaping will be split 3ways.