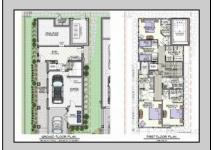

## **COMMENTS**

The View at Smugglers Cove Location,Location,Location Premium Corner Lot with unobstructed views of sunsets and the intercoastal waterway. Included in sale, OSK plans approved by cafra and Stone Harbor zoning board, total living space 3490 sq ft (4818 sq ft including decks). Three story 4 bedroom 4.5 baths 2 car garage parking underneath, elevated pool on top floor off of the living area, elevator with access from parking garage up to both living areas, multiple outdoor decks, Wet bar located in the pilot house on the rooftop deck with epic views from southern Stone Harbor to northern Avalon the list goes on. Build a home for your needs and wants. Don\text{t miss this very rare Opportunity!!! Lot is part of The View at Smugglers Cove association, Insurances and landscaping will be split 3ways.