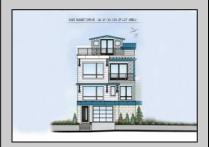

## **COMMENTS**

The View at Smugglers Cove Location,Location,Location Premium Corner Lot with unobstructed views of sunsets and the intercoastal waterway. Included in sale, OSK plans approved by cafra and Stone Harbor zoning board, total living space 3490 sq ft (4818 sq ft including decks). Three story 4 bedroom 4.5 baths 2 car garage parking underneath, elevated pool on top floor off of the living area, elevator with access from parking garage up to both living areas, multiple outdoor decks, Wet bar located in the pilot house on the rooftop deck with epic views from southern Stone Harbor to northern Avalon the list goes on. Build a home for your needs and wants. Don\text{t miss this very rare Opportunity!!! Lot is part of The View at Smugglers Cove association, Insurances and landscaping will be split 3ways.