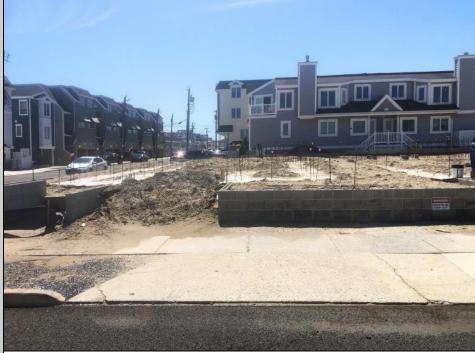

## COMMENTS

The View at Smugglers Cove Location,Location,Location Premium Corner Lot with unobstructed views of sunsets and the intercoastal waterway. Included in sale, OSK plans approved by cafra and Stone Harbor zoning board, total living space 3490 sq ft (4818 sq ft including decks). Three story 4 bedroom 4.5 baths 2 car garage parking underneath, elevated pool on top floor off of the living area, elevator with access from parking garage up to both living areas, multiple outdoor decks, Wet bar located in the pilot house on the rooftop deck with epic views from southern Stone Harbor to northern Avalon the list goes on. Build a home for your needs and wants. Don\'t miss this very rare Opportunity!!! Lot is part of The View at Smugglers Cove association, Insurances and landscaping will be split 3ways.