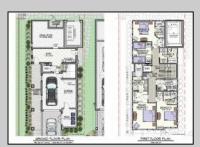

## COMMENTS

The View at Smugglers Cove Location,Location,Location Premium Corner Lot with unobstructed views of sunsets and the intercoastal waterway. Included in sale, OSK plans approved by cafra and Stone Harbor zoning board, total living space 3490 sq ft (4818 sq ft including decks). Three story 4 bedroom 4.5 baths 2 car garage parking underneath, elevated pool on top floor off of the living area, elevator with access from parking garage up to both living areas, multiple outdoor decks, Wet bar located in the pilot house on the rooftop deck with epic views from southern Stone Harbor to northern Avalon the list goes on. Build a home for your needs and wants. Don\'t miss this very rare Opportunity!!! Lot is part of The View at Smugglers Cove association, Insurances and landscaping will be split 3ways.