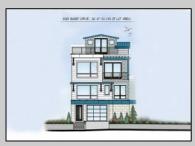

## COMMENTS

The View at Smugglers Cove Location,Location,Location Premium Corner Lot with unobstructed views of sunsets and the intercoastal waterway. Included in sale, OSK plans approved by cafra and Stone Harbor zoning board, total living space 3490 sq ft (4818 sq ft including decks). Three story 4 bedroom 4.5 baths 2 car garage parking underneath, elevated pool on top floor off of the living area, elevator with access from parking garage up to both living areas, multiple outdoor decks, Wet bar located in the pilot house on the rooftop deck with epic views from southern Stone Harbor to northern Avalon the list goes on. Build a home for your needs and wants. Don\'t miss this very rare Opportunity!!! Lot is part of The View at Smugglers Cove association, Insurances and landscaping will be split 3ways.