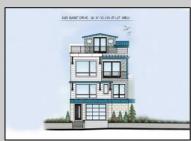

## COMMENTS

The View at Smugglers Cove Location,Location,Location Premium Corner Lot with unobstructed views of sunsets and the intercoastal waterway. Included in sale, OSK plans approved by cafra and Stone Harbor zoning board, total living space 3490 sq ft (4818 sq ft including decks). Three story 4 bedroom 4.5 baths 2 car garage parking underneath, elevated pool on top floor off of the living area, elevator with access from parking garage up to both living areas, multiple outdoor decks, Wet bar located in the pilot house on the rooftop deck with epic views from southern Stone Harbor to northern Avalon the list goes on. Build a home for your needs and wants. Don\'t miss this very rare Opportunity!!! Lot is part of The View at Smugglers Cove association, Insurances and landscaping will be split 3ways.