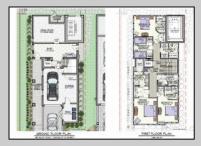

## COMMENTS

The View at Smugglers Cove Location,Location,Location Premium Corner Lot with unobstructed views of sunsets and the intercoastal waterway. Included in sale, OSK plans approved by cafra and Stone Harbor zoning board, total living space 3490 sq ft (4818 sq ft including decks). Three story 4 bedroom 4.5 baths 2 car garage parking underneath, elevated pool on top floor off of the living area, elevator with access from parking garage up to both living areas, multiple outdoor decks, Wet bar located in the pilot house on the rooftop deck with epic views from southern Stone Harbor to northern Avalon the list goes on. Build a home for your needs and wants. Don\'t miss this very rare Opportunity!!! Lot is part of The View at Smugglers Cove association, Insurances and landscaping will be split 3ways.