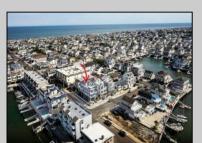

## **COMMENTS**

The View at Smugglers Cove Location,Location,Location Premium Corner Lot with unobstructed views of sunsets and the intercoastal waterway. Included in sale, OSK plans approved by cafra and Stone Harbor zoning board, total living space 3490 sq ft (4818 sq ft including decks). Three story 4 bedroom 4.5 baths 2 car garage parking underneath, elevated pool on top floor off of the living area, elevator with access from parking garage up to both living areas, multiple outdoor decks, Wet bar located in the pilot house on the rooftop deck with epic views from southern Stone Harbor to northern Avalon the list goes on. Build a home for your needs and wants. Don\text{t miss this very rare Opportunity!!! Lot is part of The View at Smugglers Cove association, Insurances and landscaping will be split 3ways.