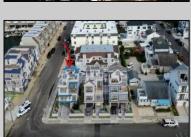

## **COMMENTS**

The View at Smugglers Cove Location,Location,Location Premium Corner Lot with unobstructed views of sunsets and the intercoastal waterway. Included in sale, OSK plans approved by cafra and Stone Harbor zoning board, total living space 3490 sq ft (4818 sq ft including decks). Three story 4 bedroom 4.5 baths 2 car garage parking underneath, elevated pool on top floor off of the living area, elevator with access from parking garage up to both living areas, multiple outdoor decks, Wet bar located in the pilot house on the rooftop deck with epic views from southern Stone Harbor to northern Avalon the list goes on. Build a home for your needs and wants. Don\text{t miss this very rare Opportunity!!! Lot is part of The View at Smugglers Cove association, Insurances and landscaping will be split 3ways.