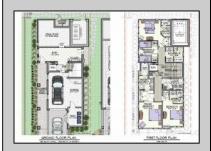

## **COMMENTS**

The View at Smugglers Cove Location,Location,Location Premium Corner Lot with unobstructed views of sunsets and the intercoastal waterway. Included in sale, OSK plans approved by cafra and Stone Harbor zoning board, total living space 3490 sq ft (4818 sq ft including decks). Three story 4 bedroom 4.5 baths 2 car garage parking underneath, elevated pool on top floor off of the living area, elevator with access from parking garage up to both living areas, multiple outdoor decks, Wet bar located in the pilot house on the rooftop deck with epic views from southern Stone Harbor to northern Avalon the list goes on. Build a home for your needs and wants. Don\text{t miss this very rare Opportunity!!! Lot is part of The View at Smugglers Cove association, Insurances and landscaping will be split 3ways.