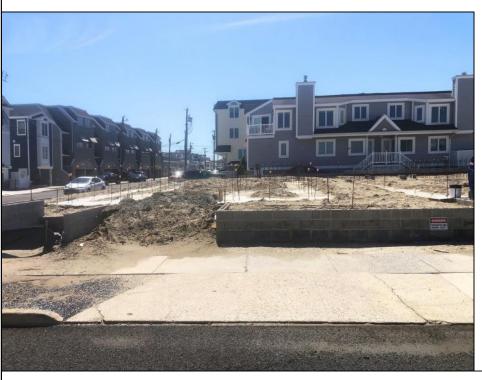

## **COMMENTS**

The View at Smugglers Cove Location,Location,Location Premium Corner Lot with unobstructed views of sunsets and the intercoastal waterway. Included in sale, OSK plans approved by cafra and Stone Harbor zoning board, total living space 3490 sq ft (4818 sq ft including decks). Three story 4 bedroom 4.5 baths 2 car garage parking underneath, elevated pool on top floor off of the living area, elevator with access from parking garage up to both living areas, multiple outdoor decks, Wet bar located in the pilot house on the rooftop deck with epic views from southern Stone Harbor to northern Avalon the list goes on. Build a home for your needs and wants. Don\text{t miss this very rare Opportunity!!! Lot is part of The View at Smugglers Cove association, Insurances and landscaping will be split 3ways.