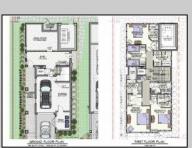

## COMMENTS

The View at Smugglers Cove Location,Location,Location Premium Corner Lot with unobstructed views of sunsets and the intercoastal waterway. Included in sale, OSK plans approved by cafra and Stone Harbor zoning board, total living space 3490 sq ft (4818 sq ft including decks). Three story 4 bedroom 4.5 baths 2 car garage parking underneath, elevated pool on top floor off of the living area, elevator with access from parking garage up to both living areas, multiple outdoor decks, Wet bar located in the pilot house on the rooftop deck with epic views from southern Stone Harbor to northern Avalon the list goes on. Build a home for your needs and wants. Don\'t miss this very rare Opportunity!!! Lot is part of The View at Smugglers Cove association, Insurances and landscaping will be split 3ways.