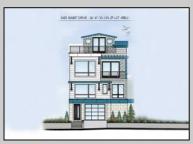

## COMMENTS

The View at Smugglers Cove Location,Location,Location Premium Corner Lot with unobstructed views of sunsets and the intercoastal waterway. Included in sale, OSK plans approved by cafra and Stone Harbor zoning board, total living space 3490 sq ft (4818 sq ft including decks). Three story 4 bedroom 4.5 baths 2 car garage parking underneath, elevated pool on top floor off of the living area, elevator with access from parking garage up to both living areas, multiple outdoor decks, Wet bar located in the pilot house on the rooftop deck with epic views from southern Stone Harbor to northern Avalon the list goes on. Build a home for your needs and wants. Don\'t miss this very rare Opportunity!!! Lot is part of The View at Smugglers Cove association, Insurances and landscaping will be split 3ways.