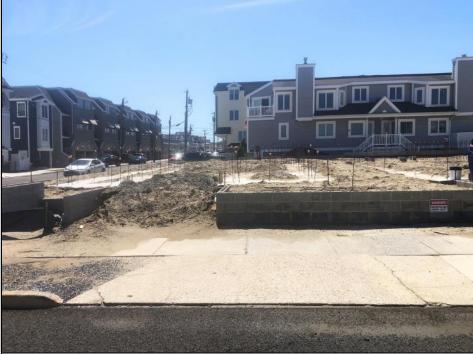

## COMMENTS

The View at Smugglers Cove Location,Location,Location Premium Corner Lot with unobstructed views of sunsets and the intercoastal waterway. Included in sale, OSK plans approved by cafra and Stone Harbor zoning board, total living space 3490 sq ft (4818 sq ft including decks). Three story 4 bedroom 4.5 baths 2 car garage parking underneath, elevated pool on top floor off of the living area, elevator with access from parking garage up to both living areas, multiple outdoor decks, Wet bar located in the pilot house on the rooftop deck with epic views from southern Stone Harbor to northern Avalon the list goes on. Build a home for your needs and wants. Don\'t miss this very rare Opportunity!!! Lot is part of The View at Smugglers Cove association, Insurances and landscaping will be split 3ways.