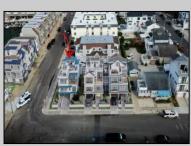

## COMMENTS

The View at Smugglers Cove Location,Location,Location Premium Corner Lot with unobstructed views of sunsets and the intercoastal waterway. Included in sale, OSK plans approved by cafra and Stone Harbor zoning board, total living space 3490 sq ft (4818 sq ft including decks). Three story 4 bedroom 4.5 baths 2 car garage parking underneath, elevated pool on top floor off of the living area, elevator with access from parking garage up to both living areas, multiple outdoor decks, Wet bar located in the pilot house on the rooftop deck with epic views from southern Stone Harbor to northern Avalon the list goes on. Build a home for your needs and wants. Don\'t miss this very rare Opportunity!!! Lot is part of The View at Smugglers Cove association, Insurances and landscaping will be split 3ways.