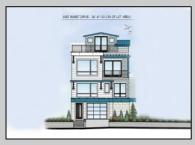

## COMMENTS

The View at Smugglers Cove Location,Location,Location Premium Corner Lot with unobstructed views of sunsets and the intercoastal waterway. Included in sale, OSK plans approved by cafra and Stone Harbor zoning board, total living space 3490 sq ft (4818 sq ft including decks). Three story 4 bedroom 4.5 baths 2 car garage parking underneath, elevated pool on top floor off of the living area, elevator with access from parking garage up to both living areas, multiple outdoor decks, Wet bar located in the pilot house on the rooftop deck with epic views from southern Stone Harbor to northern Avalon the list goes on. Build a home for your needs and wants. Don\'t miss this very rare Opportunity!!! Lot is part of The View at Smugglers Cove association, Insurances and landscaping will be split 3ways.