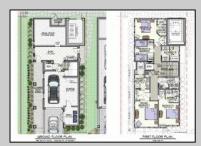

## COMMENTS

The View at Smugglers Cove Location,Location,Location Premium Corner Lot with unobstructed views of sunsets and the intercoastal waterway. Included in sale, OSK plans approved by cafra and Stone Harbor zoning board, total living space 3490 sq ft (4818 sq ft including decks). Three story 4 bedroom 4.5 baths 2 car garage parking underneath, elevated pool on top floor off of the living area, elevator with access from parking garage up to both living areas, multiple outdoor decks, Wet bar located in the pilot house on the rooftop deck with epic views from southern Stone Harbor to northern Avalon the list goes on. Build a home for your needs and wants. Don\'t miss this very rare Opportunity!!! Lot is part of The View at Smugglers Cove association, Insurances and landscaping will be split 3ways.