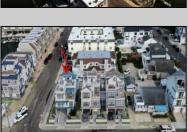

## **COMMENTS**

The View at Smugglers Cove Location,Location,Location Premium Corner Lot with unobstructed views of sunsets and the intercoastal waterway. Included in sale, OSK plans approved by cafra and Stone Harbor zoning board, total living space 3490 sq ft (4818 sq ft including decks). Three story 4 bedroom 4.5 baths 2 car garage parking underneath, elevated pool on top floor off of the living area, elevator with access from parking garage up to both living areas, multiple outdoor decks, Wet bar located in the pilot house on the rooftop deck with epic views from southern Stone Harbor to northern Avalon the list goes on. Build a home for your needs and wants. Don\text{t miss this very rare Opportunity!!! Lot is part of The View at Smugglers Cove association, Insurances and landscaping will be split 3ways.