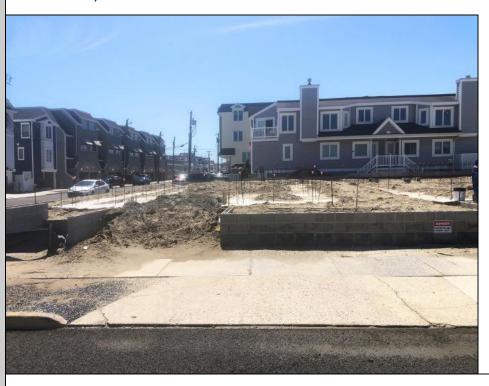

## **COMMENTS**

The View at Smugglers Cove Location,Location,Location Premium Corner Lot with unobstructed views of sunsets and the intercoastal waterway. Included in sale, OSK plans approved by cafra and Stone Harbor zoning board, total living space 3490 sq ft (4818 sq ft including decks). Three story 4 bedroom 4.5 baths 2 car garage parking underneath, elevated pool on top floor off of the living area, elevator with access from parking garage up to both living areas, multiple outdoor decks, Wet bar located in the pilot house on the rooftop deck with epic views from southern Stone Harbor to northern Avalon the list goes on. Build a home for your needs and wants. Don\text{t miss this very rare Opportunity!!! Lot is part of The View at Smugglers Cove association, Insurances and landscaping will be split 3ways.