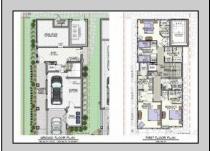

## **COMMENTS**

The View at Smugglers Cove Location,Location,Location Premium Corner Lot with unobstructed views of sunsets and the intercoastal waterway. Included in sale, OSK plans approved by cafra and Stone Harbor zoning board, total living space 3490 sq ft (4818 sq ft including decks). Three story 4 bedroom 4.5 baths 2 car garage parking underneath, elevated pool on top floor off of the living area, elevator with access from parking garage up to both living areas, multiple outdoor decks, Wet bar located in the pilot house on the rooftop deck with epic views from southern Stone Harbor to northern Avalon the list goes on. Build a home for your needs and wants. Don\text{t miss this very rare Opportunity!!! Lot is part of The View at Smugglers Cove association, Insurances and landscaping will be split 3ways.