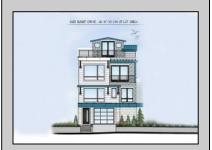

## **COMMENTS**

The View at Smugglers Cove Location,Location,Location Premium Corner Lot with unobstructed views of sunsets and the intercoastal waterway. Included in sale, OSK plans approved by cafra and Stone Harbor zoning board, total living space 3490 sq ft (4818 sq ft including decks). Three story 4 bedroom 4.5 baths 2 car garage parking underneath, elevated pool on top floor off of the living area, elevator with access from parking garage up to both living areas, multiple outdoor decks, Wet bar located in the pilot house on the rooftop deck with epic views from southern Stone Harbor to northern Avalon the list goes on. Build a home for your needs and wants. Don\text{t miss this very rare Opportunity!!! Lot is part of The View at Smugglers Cove association, Insurances and landscaping will be split 3ways.