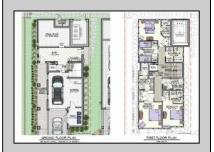

## **COMMENTS**

The View at Smugglers Cove Location,Location,Location Premium Corner Lot with unobstructed views of sunsets and the intercoastal waterway. Included in sale, OSK plans approved by cafra and Stone Harbor zoning board, total living space 3490 sq ft (4818 sq ft including decks). Three story 4 bedroom 4.5 baths 2 car garage parking underneath, elevated pool on top floor off of the living area, elevator with access from parking garage up to both living areas, multiple outdoor decks, Wet bar located in the pilot house on the rooftop deck with epic views from southern Stone Harbor to northern Avalon the list goes on. Build a home for your needs and wants. Don\text{t miss this very rare Opportunity!!! Lot is part of The View at Smugglers Cove association, Insurances and landscaping will be split 3ways.