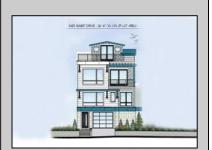

## **COMMENTS**

The View at Smugglers Cove Location,Location,Location Premium Corner Lot with unobstructed views of sunsets and the intercoastal waterway. Included in sale, OSK plans approved by cafra and Stone Harbor zoning board, total living space 3490 sq ft (4818 sq ft including decks). Three story 4 bedroom 4.5 baths 2 car garage parking underneath, elevated pool on top floor off of the living area, elevator with access from parking garage up to both living areas, multiple outdoor decks, Wet bar located in the pilot house on the rooftop deck with epic views from southern Stone Harbor to northern Avalon the list goes on. Build a home for your needs and wants. Don\text{t miss this very rare Opportunity!!! Lot is part of The View at Smugglers Cove association, Insurances and landscaping will be split 3ways.