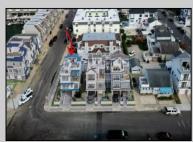

## **COMMENTS**

The View at Smugglers Cove Location,Location,Location Premium Corner Lot with unobstructed views of sunsets and the intercoastal waterway. Included in sale, OSK plans approved by cafra and Stone Harbor zoning board, total living space 3490 sq ft (4818 sq ft including decks). Three story 4 bedroom 4.5 baths 2 car garage parking underneath, elevated pool on top floor off of the living area, elevator with access from parking garage up to both living areas, multiple outdoor decks, Wet bar located in the pilot house on the rooftop deck with epic views from southern Stone Harbor to northern Avalon the list goes on. Build a home for your needs and wants. Don\text{t miss this very rare Opportunity!!! Lot is part of The View at Smugglers Cove association, Insurances and landscaping will be split 3ways.