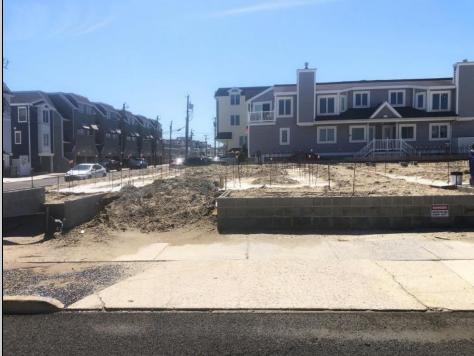

## COMMENTS

The View at Smugglers Cove Location,Location,Location Premium Corner Lot with unobstructed views of sunsets and the intercoastal waterway. Included in sale, OSK plans approved by cafra and Stone Harbor zoning board, total living space 3490 sq ft (4818 sq ft including decks). Three story 4 bedroom 4.5 baths 2 car garage parking underneath, elevated pool on top floor off of the living area, elevator with access from parking garage up to both living areas, multiple outdoor decks, Wet bar located in the pilot house on the rooftop deck with epic views from southern Stone Harbor to northern Avalon the list goes on. Build a home for your needs and wants. Don\'t miss this very rare Opportunity!!! Lot is part of The View at Smugglers Cove association, Insurances and landscaping will be split 3ways.