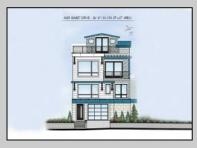

## COMMENTS

The View at Smugglers Cove Location,Location,Location Premium Corner Lot with unobstructed views of sunsets and the intercoastal waterway. Included in sale, OSK plans approved by cafra and Stone Harbor zoning board, total living space 3490 sq ft (4818 sq ft including decks). Three story 4 bedroom 4.5 baths 2 car garage parking underneath, elevated pool on top floor off of the living area, elevator with access from parking garage up to both living areas, multiple outdoor decks, Wet bar located in the pilot house on the rooftop deck with epic views from southern Stone Harbor to northern Avalon the list goes on. Build a home for your needs and wants. Don\'t miss this very rare Opportunity!!! Lot is part of The View at Smugglers Cove association, Insurances and landscaping will be split 3ways.