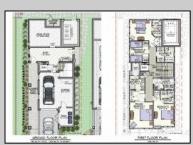

## COMMENTS

The View at Smugglers Cove Location,Location,Location Premium Corner Lot with unobstructed views of sunsets and the intercoastal waterway. Included in sale, OSK plans approved by cafra and Stone Harbor zoning board, total living space 3490 sq ft (4818 sq ft including decks). Three story 4 bedroom 4.5 baths 2 car garage parking underneath, elevated pool on top floor off of the living area, elevator with access from parking garage up to both living areas, multiple outdoor decks, Wet bar located in the pilot house on the rooftop deck with epic views from southern Stone Harbor to northern Avalon the list goes on. Build a home for your needs and wants. Don\'t miss this very rare Opportunity!!! Lot is part of The View at Smugglers Cove association, Insurances and landscaping will be split 3ways.