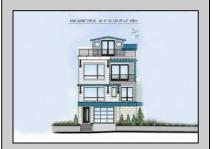

## **COMMENTS**

The View at Smugglers Cove Location, Location, Location Premium Corner Lot with unobstructed views of sunsets and the intercoastal waterway. Included in sale, OSK plans approved by cafra and Stone Harbor zoning board, total living space 3490 sq ft (4818 sq ft including decks). Three story 4 bedroom 4.5 baths 2 car garage parking underneath, elevated pool on top floor off of the living area, elevator with access from parking garage up to both living areas, multiple outdoor decks, Wet bar located in the pilot house on the rooftop deck with epic views from southern Stone Harbor to northern Avalon the list goes on. Build a home for your needs and wants. Don\'t miss this very rare Opportunity!!! Lot is part of The View at Smugglers Cove association, Insurances and landscaping will be split 3ways.