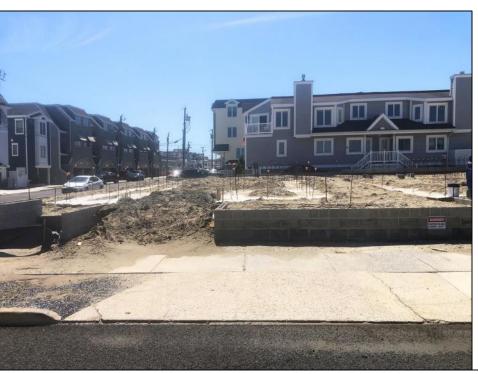

## **COMMENTS**

The View at Smugglers Cove Location, Location, Location Premium Corner Lot with unobstructed views of sunsets and the intercoastal waterway. Included in sale, OSK plans approved by cafra and Stone Harbor zoning board, total living space 3490 sq ft (4818 sq ft including decks). Three story 4 bedroom 4.5 baths 2 car garage parking underneath, elevated pool on top floor off of the living area, elevator with access from parking garage up to both living areas, multiple outdoor decks, Wet bar located in the pilot house on the rooftop deck with epic views from southern Stone Harbor to northern Avalon the list goes on. Build a home for your needs and wants. Don\'t miss this very rare Opportunity!!! Lot is part of The View at Smugglers Cove association, Insurances and landscaping will be split 3ways.