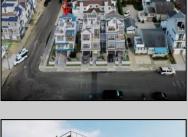

## **COMMENTS**

The View at Smugglers Cove Location, Location, Location Premium Corner Lot with unobstructed views of sunsets and the intercoastal waterway. Included in sale, OSK plans approved by cafra and Stone Harbor zoning board, total living space 3490 sq ft (4818 sq ft including decks). Three story 4 bedroom 4.5 baths 2 car garage parking underneath, elevated pool on top floor off of the living area, elevator with access from parking garage up to both living areas, multiple outdoor decks, Wet bar located in the pilot house on the rooftop deck with epic views from southern Stone Harbor to northern Avalon the list goes on. Build a home for your needs and wants. Don\'t miss this very rare Opportunity!!! Lot is part of The View at Smugglers Cove association, Insurances and landscaping will be split 3ways.