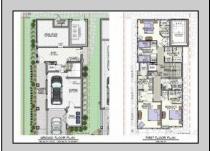

## **COMMENTS**

The View at Smugglers Cove Location, Location, Location Premium Corner Lot with unobstructed views of sunsets and the intercoastal waterway. Included in sale, OSK plans approved by cafra and Stone Harbor zoning board, total living space 3490 sq ft (4818 sq ft including decks). Three story 4 bedroom 4.5 baths 2 car garage parking underneath, elevated pool on top floor off of the living area, elevator with access from parking garage up to both living areas, multiple outdoor decks, Wet bar located in the pilot house on the rooftop deck with epic views from southern Stone Harbor to northern Avalon the list goes on. Build a home for your needs and wants. Don\'t miss this very rare Opportunity!!! Lot is part of The View at Smugglers Cove association, Insurances and landscaping will be split 3ways.