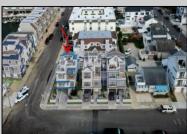

## **COMMENTS**

The View at Smugglers Cove Location, Location, Location Premium Corner Lot with unobstructed views of sunsets and the intercoastal waterway. Included in sale, OSK plans approved by cafra and Stone Harbor zoning board, total living space 3490 sq ft (4818 sq ft including decks). Three story 4 bedroom 4.5 baths 2 car garage parking underneath, elevated pool on top floor off of the living area, elevator with access from parking garage up to both living areas, multiple outdoor decks, Wet bar located in the pilot house on the rooftop deck with epic views from southern Stone Harbor to northern Avalon the list goes on. Build a home for your needs and wants. Don\'t miss this very rare Opportunity!!! Lot is part of The View at Smugglers Cove association, Insurances and landscaping will be split 3ways.