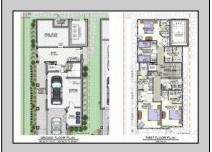

## **COMMENTS**

The View at Smugglers Cove Location, Location, Location Premium Corner Lot with unobstructed views of sunsets and the intercoastal waterway. Included in sale, OSK plans approved by cafra and Stone Harbor zoning board, total living space 3490 sq ft (4818 sq ft including decks). Three story 4 bedroom 4.5 baths 2 car garage parking underneath, elevated pool on top floor off of the living area, elevator with access from parking garage up to both living areas, multiple outdoor decks, Wet bar located in the pilot house on the rooftop deck with epic views from southern Stone Harbor to northern Avalon the list goes on. Build a home for your needs and wants. Don\'t miss this very rare Opportunity!!! Lot is part of The View at Smugglers Cove association, Insurances and landscaping will be split 3ways.