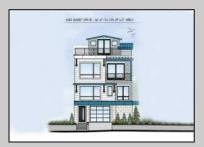

## **COMMENTS**

The View at Smugglers Cove Location, Location, Location Premium Corner Lot with unobstructed views of sunsets and the intercoastal waterway. Included in sale, OSK plans approved by cafra and Stone Harbor zoning board, total living space 3490 sq ft (4818 sq ft including decks). Three story 4 bedroom 4.5 baths 2 car garage parking underneath, elevated pool on top floor off of the living area, elevator with access from parking garage up to both living areas, multiple outdoor decks, Wet bar located in the pilot house on the rooftop deck with epic views from southern Stone Harbor to northern Avalon the list goes on. Build a home for your needs and wants. Don\'t miss this very rare Opportunity!!! Lot is part of The View at Smugglers Cove association, Insurances and landscaping will be split 3ways.