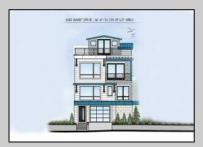

## **COMMENTS**

The View at Smugglers Cove Location, Location, Location Premium Corner Lot with unobstructed views of sunsets and the intercoastal waterway. Included in sale, OSK plans approved by cafra and Stone Harbor zoning board, total living space 3490 sq ft (4818 sq ft including decks). Three story 4 bedroom 4.5 baths 2 car garage parking underneath, elevated pool on top floor off of the living area, elevator with access from parking garage up to both living areas, multiple outdoor decks, Wet bar located in the pilot house on the rooftop deck with epic views from southern Stone Harbor to northern Avalon the list goes on. Build a home for your needs and wants. Don\'t miss this very rare Opportunity!!! Lot is part of The View at Smugglers Cove association, Insurances and landscaping will be split 3ways.