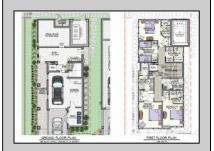

## **COMMENTS**

The View at Smugglers Cove Location, Location, Location Premium Corner Lot with unobstructed views of sunsets and the intercoastal waterway. Included in sale, OSK plans approved by cafra and Stone Harbor zoning board, total living space 3490 sq ft (4818 sq ft including decks). Three story 4 bedroom 4.5 baths 2 car garage parking underneath, elevated pool on top floor off of the living area, elevator with access from parking garage up to both living areas, multiple outdoor decks, Wet bar located in the pilot house on the rooftop deck with epic views from southern Stone Harbor to northern Avalon the list goes on. Build a home for your needs and wants. Don\'t miss this very rare Opportunity!!! Lot is part of The View at Smugglers Cove association, Insurances and landscaping will be split 3ways.