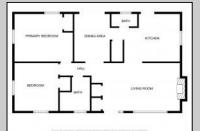

## COMMENTS

Welcome to your ideal North Cape May retreat, located less than a mile from the picturesque Delaware Bay Beaches. This charming ranch style home, set on a spacious 80x100 lot+/\_ offers a perfect blend of modern living and functional amenities. Step inside to find an inviting living room featuring a cozy brick fireplace and beautiful hardwood flooring, creating a warm and welcoming atmosphere. The updated kitchen includes granite counter tops, equipped with GE Café appliances, vaulted ceilings, and ample cabinetry. Adjacent to the kitchen, the elegant dining room, with its French doors leading to an awning-covered deck, is perfect for hosting meals and entertaining guests. This home offers two spacious bedrooms designed for relaxation, along with 1.5 bathrooms featuring modern fixtures. Additional amenities include vinyl siding, natural gas forced air heat and central air conditioning, ensuring comfort throughout the year. The home also boasts a partial basement, providing additional storage or recreational space. Outside, the property features a detached heated two-car garage, offering both convenience and extra storage. The manicured lawn, filled with vibrant perennials, irrigation system with a designated well, enhances the homel's curb appeal. The backyard is a perfect retreat, featuring a deck for outdoor dining and relaxation, and a fire pit. The paver driveway and sidewalks add additional charm. The lively towns of Cape May and Wildwoods are just a short drive away, offering unique boutiques, renowned seafood restaurants and lively boardwalks, making this