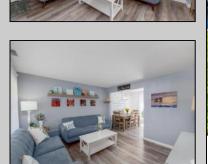

## COMMENTS

Exceptionally well maintained and upgraded home from top to bottom! This 3 BR/2 BA Cape Cod checks all the boxes and is located within close proximity to the area amenities! Within the last 7 years there have been substantial upgrades to this property included but not limited to roof, siding, hvac, hw heater, flooring, and a completely updated kitchen featuring crisp white shaker cabinets, quartz countertops and stainless appliances. Additionally, there are two updated baths, one of which was completed. Exterior features include a covered front porch, a new rear deck of the den, irrigation, mature perennial landscaping, and a storage shed.