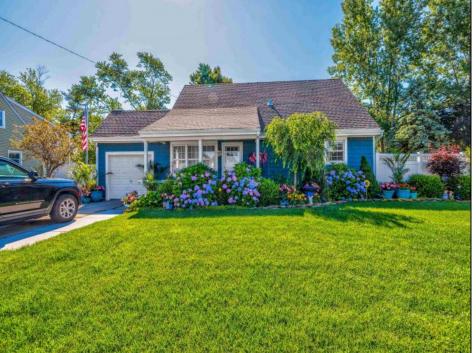

## COMMENTS

Exceptionally well maintained and upgraded home from top to bottom! This 3 BR/2 BA Cape Cod checks all the boxes and is located within close proximity to the area amenities! Within the last 7 years there have been substantial upgrades to this property included but not limited to roof, siding, hvac, hw heater, flooring, and a completely updated kitchen featuring crisp white shaker cabinets, quartz countertops and stainless appliances. Additionally, there are two updated baths, one of which was completed. Exterior features include a covered front porch, a new rear deck of the den, irrigation, mature perennial landscaping, and a storage shed.

| PROPERTY DE | ETAILS |
|-------------|--------|
|-------------|--------|

| Exterior | OutsideFeatures  | ParkingGarage     | OtherRooms           |
|----------|------------------|-------------------|----------------------|
| Vinyl    | Porch            | Garage            | Living Room          |
| ·        | Fenced Yard      | 1 Car             | Den/TV Room          |
|          | Storage Building | Concrete Driveway | Eat-In-Kitchen       |
|          |                  | •                 | Laundry/Utility Room |
|          |                  |                   | Storage Attic        |
|          |                  |                   | See Remarks          |
|          |                  |                   | 1st Floor Primary    |