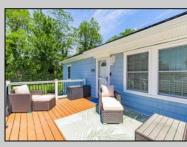

## COMMENTS

Welcome to 1510 Main Street! This charming 3 bedroom, 1 bathroom home is just 3 blocks away from the bay and approximately 8.5 miles from either the Cape May or Wildwood beaches. Not only does this property have a spacious lot, but it also has a weather shield deck in the front of the home and a Trex deck in the backyard. Both decks offer plenty of space to entertain and make for the perfect place to make memories. Additionally, this lovely property has an outdoor shower to rinse off when you get home from the beach. The living room has beautiful new flooring down and multiple windows creating a light and bright environment. The kitchen is updated with stainless steel appliances, tile backsplash and granite counters! The home is equipped with solar panels to cut down on energy bills. This home offers both comfort and efficiency. Move in ready and ready for the next family to come and enjoy!