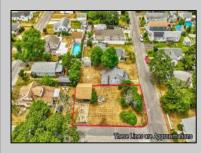

## COMMENTS

ONE BLOCK FROM THE BEACH! 50 x 100 corner lot of W Ocean Ave and Yale St. The property is in the rear of 203 Bay Ave. You can hear the Delaware Bay waves at night in this quiet and peaceful area. Being sold AS IS. The sale is contingent upon the buyer obtaining subdivision approval at their sole cost and expense, including demolition of garage.