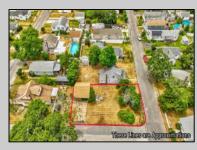

## COMMENTS

ONE BLOCK FROM THE BEACH! 50 x 100 corner lot of W Ocean Ave and Yale St. The property is in the rear of 203 Bay Ave. You can hear the Delaware Bay waves at night in this quiet and peaceful area. Being sold AS IS. The sale is contingent upon the buyer obtaining subdivision approval at their sole cost and expense, including demolition of garage.