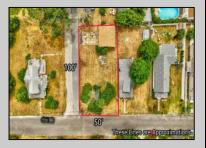

## **COMMENTS**

ONE BLOCK FROM THE BEACH! 50 x 100 corner lot of W Ocean Ave and Yale St. The property is in the rear of 203 Bay Ave. You can hear the Delaware Bay waves at night in this quiet and peaceful area. Being sold AS IS. The sale is contingent upon the buyer obtaining subdivision approval at their sole cost and expense, including demolition of garage.