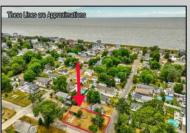

## **COMMENTS**

ONE BLOCK FROM THE BEACH! 50 x 100 corner lot of W Ocean Ave and Yale St. The property is in the rear of 203 Bay Ave. You can hear the Delaware Bay waves at night in this quiet and peaceful area. Being sold AS IS. The sale is contingent upon the buyer obtaining subdivision approval at their sole cost and expense, including demolition of garage.