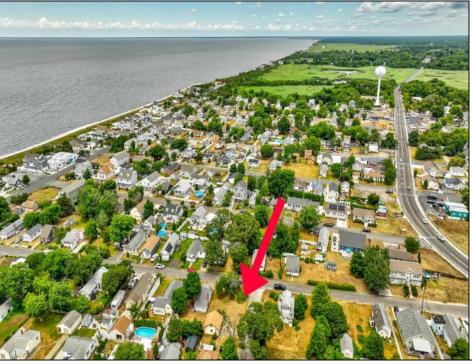

## **COMMENTS**

ONE BLOCK FROM THE BEACH! 50 x 100 corner lot of W Ocean Ave and Yale St. The property is in the rear of 203 Bay Ave. You can hear the Delaware Bay waves at night in this quiet and peaceful area. Being sold AS IS. The sale is contingent upon the buyer obtaining subdivision approval at their sole cost and expense, including demolition of garage.