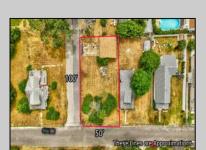

## **COMMENTS**

ONE BLOCK FROM THE BEACH! 50 x 100 corner lot of W Ocean Ave and Yale St. The property is in the rear of 203 Bay Ave. You can hear the Delaware Bay waves at night in this quiet and peaceful area. Being sold AS IS. The sale is contingent upon the buyer obtaining subdivision approval at their sole cost and expense, including demolition of garage.