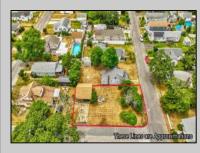

## COMMENTS

LAND - ONE BLOCK TO THE BEACH! 50x100 ft vacant corner lot on W Ocean Ave and Yale St. The property is in the rear of the home at 203 Bay Ave. You can hear the Delaware Bay waves at night in this quiet and peaceful area. This piece of land is in a prime location close to Cape May and Wildwood. Being sold AS IS. The sale is contingent upon the buyer obtaining subdivision approval at their sole cost and expense, including demolition of garage.