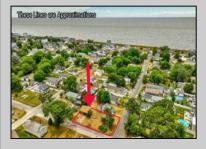

## COMMENTS

LAND - ONE BLOCK TO THE BEACH! 50x100 ft vacant corner lot on W Ocean Ave and Yale St. The property is in the rear of the home at 203 Bay Ave. You can hear the Delaware Bay waves at night in this quiet and peaceful area. This piece of land is in a prime location close to Cape May and Wildwood. Being sold AS IS. The sale is contingent upon the buyer obtaining subdivision approval at their sole cost and expense, including demolition of garage.