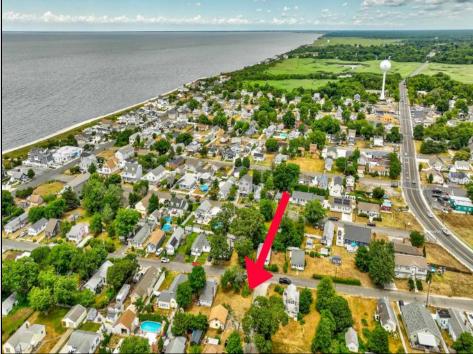

## COMMENTS

LAND - ONE BLOCK TO THE BEACH! 50x100 ft vacant corner lot on W Ocean Ave and Yale St. The property is in the rear of the home at 203 Bay Ave. You can hear the Delaware Bay waves at night in this quiet and peaceful area. This piece of land is in a prime location close to Cape May and Wildwood. Being sold AS IS. The sale is contingent upon the buyer obtaining subdivision approval at their sole cost and expense, including demolition of garage.