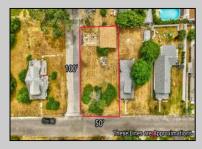

## COMMENTS

LAND - ONE BLOCK TO THE BEACH! 50x100 ft vacant corner lot on W Ocean Ave and Yale St. The property is in the rear of the home at 203 Bay Ave. You can hear the Delaware Bay waves at night in this quiet and peaceful area. This piece of land is in a prime location close to Cape May and Wildwood. Being sold AS IS. The sale is contingent upon the buyer obtaining subdivision approval at their sole cost and expense, including demolition of garage.