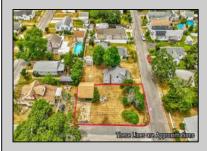

## **COMMENTS**

LAND - ONE BLOCK TO THE BEACH! 50x100 ft vacant corner lot on W Ocean Ave and Yale St. The property is in the rear of the home at 203 Bay Ave. You can hear the Delaware Bay waves at night in this quiet and peaceful area. This piece of land is in a prime location close to Cape May and Wildwood. Being sold AS IS. The sale is contingent upon the buyer obtaining subdivision approval at their sole cost and expense, including demolition of garage.