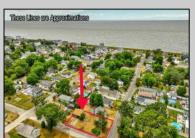

## **COMMENTS**

LAND - ONE BLOCK TO THE BEACH! 50x100 ft vacant corner lot on W Ocean Ave and Yale St. The property is in the rear of the home at 203 Bay Ave. You can hear the Delaware Bay waves at night in this quiet and peaceful area. This piece of land is in a prime location close to Cape May and Wildwood. Being sold AS IS. The sale is contingent upon the buyer obtaining subdivision approval at their sole cost and expense, including demolition of garage.