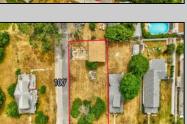

## **COMMENTS**

LAND - ONE BLOCK TO THE BEACH! 50x100 ft vacant corner lot on W Ocean Ave and Yale St. The property is in the rear of the home at 203 Bay Ave. You can hear the Delaware Bay waves at night in this quiet and peaceful area. This piece of land is in a prime location close to Cape May and Wildwood. Being sold AS IS. The sale is contingent upon the buyer obtaining subdivision approval at their sole cost and expense, including demolition of garage.