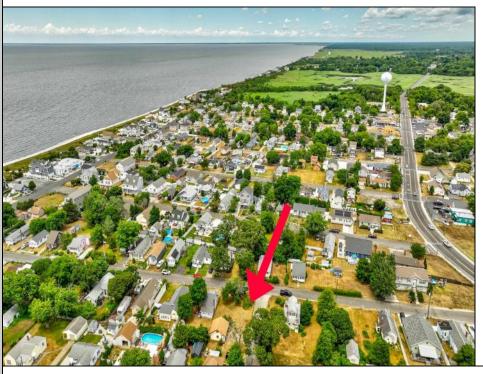

## **COMMENTS**

LAND - ONE BLOCK TO THE BEACH! 50x100 ft vacant corner lot on W Ocean Ave and Yale St. The property is in the rear of the home at 203 Bay Ave. You can hear the Delaware Bay waves at night in this quiet and peaceful area. This piece of land is in a prime location close to Cape May and Wildwood. Being sold AS IS. The sale is contingent upon the buyer obtaining subdivision approval at their sole cost and expense, including demolition of garage.