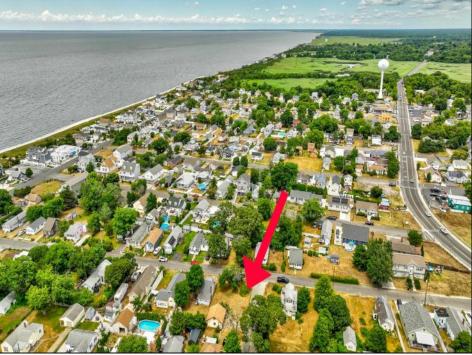

## COMMENTS

ONE BLOCK FROM THE BEACH! 50 x 100 corner lot of W Ocean Ave and Yale St. The property is in the rear of 203 Bay Ave. You can hear the Delaware Bay waves at night in this quiet and peaceful area. Being sold AS IS. The sale is contingent upon the buyer obtaining subdivision approval at their sole cost and expense, including demolition of garage. **PROPERTY DETAILS** 