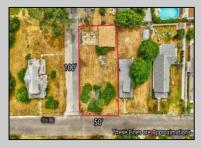

## COMMENTS

ONE BLOCK FROM THE BEACH! 50 x 100 corner lot of W Ocean Ave and Yale St. The property is in the rear of 203 Bay Ave. You can hear the Delaware Bay waves at night in this quiet and peaceful area. Being sold AS IS. The sale is contingent upon the buyer obtaining subdivision approval at their sole cost and expense, including demolition of garage. **PROPERTY DETAILS** 