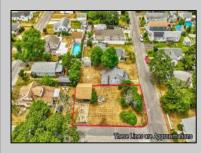

## COMMENTS

ONE BLOCK FROM THE BEACH! 50 x 100 corner lot of W Ocean Ave and Yale St. The property is in the rear of 203 Bay Ave. You can hear the Delaware Bay waves at night in this quiet and peaceful area. Being sold AS IS. The sale is contingent upon the buyer obtaining subdivision approval at their sole cost and expense, including demolition of garage. **PROPERTY DETAILS** 