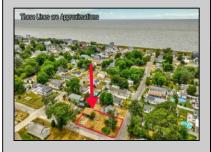

## COMMENTS

ONE BLOCK FROM THE BEACH! 50 x 100 corner lot of W Ocean Ave and Yale St. The property is in the rear of 203 Bay Ave. You can hear the Delaware Bay waves at night in this quiet and peaceful area. Being sold AS IS. The sale is contingent upon the buyer obtaining subdivision approval at their sole cost and expense, including demolition of garage. **PROPERTY DETAILS** 