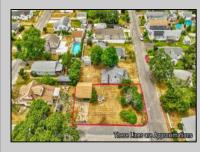

## COMMENTS

ONE BLOCK FROM THE BEACH! 50 x 100 corner lot of W Ocean Ave and Yale St. The property is in the rear of 203 Bay Ave. You can hear the Delaware Bay waves at night in this quiet and peaceful area. Being sold AS IS. The sale is contingent upon the buyer obtaining subdivision approval at their sole cost and expense, including demolition of garage.