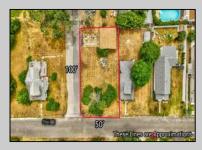

## COMMENTS

ONE BLOCK FROM THE BEACH! 50 x 100 corner lot of W Ocean Ave and Yale St. The property is in the rear of 203 Bay Ave. You can hear the Delaware Bay waves at night in this quiet and peaceful area. Being sold AS IS. The sale is contingent upon the buyer obtaining subdivision approval at their sole cost and expense, including demolition of garage.