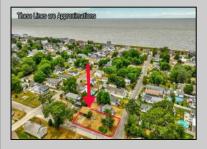

## COMMENTS

ONE BLOCK FROM THE BEACH! 50 x 100 corner lot of W Ocean Ave and Yale St. The property is in the rear of 203 Bay Ave. You can hear the Delaware Bay waves at night in this quiet and peaceful area. Being sold AS IS. The sale is contingent upon the buyer obtaining subdivision approval at their sole cost and expense, including demolition of garage.