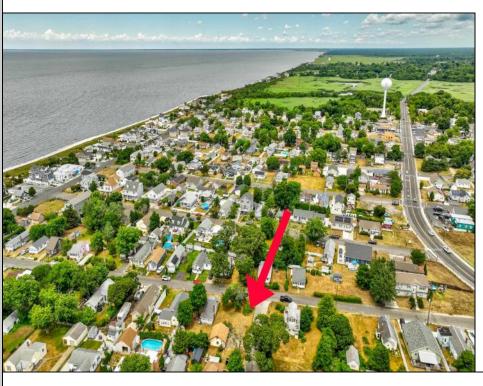

## **COMMENTS**

ONE BLOCK FROM THE BEACH! 50 x 100 corner lot of W Ocean Ave and Yale St. The property is in the rear of 203 Bay Ave. You can hear the Delaware Bay waves at night in this quiet and peaceful area. Being sold AS IS. The sale is contingent upon the buyer obtaining subdivision approval at their sole cost and expense, including demolition of garage.