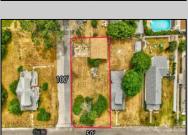

## **COMMENTS**

ONE BLOCK FROM THE BEACH! 50 x 100 corner lot of W Ocean Ave and Yale St. The property is in the rear of 203 Bay Ave. You can hear the Delaware Bay waves at night in this quiet and peaceful area. Being sold AS IS. The sale is contingent upon the buyer obtaining subdivision approval at their sole cost and expense, including demolition of garage.