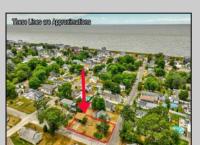

## **COMMENTS**

ONE BLOCK FROM THE BEACH! 50 x 100 corner lot of W Ocean Ave and Yale St. The property is in the rear of 203 Bay Ave. You can hear the Delaware Bay waves at night in this quiet and peaceful area. Being sold AS IS. The sale is contingent upon the buyer obtaining subdivision approval at their sole cost and expense, including demolition of garage.