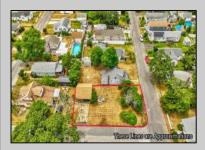

## **COMMENTS**

ONE BLOCK FROM THE BEACH! 50 x 100 corner lot of W Ocean Ave and Yale St. The property is in the rear of 203 Bay Ave. You can hear the Delaware Bay waves at night in this quiet and peaceful area. Being sold AS IS. The sale is contingent upon the buyer obtaining subdivision approval at their sole cost and expense, including demolition of garage.