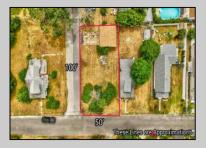

## **COMMENTS**

ONE BLOCK FROM THE BEACH! 50 x 100 corner lot of W Ocean Ave and Yale St. The property is in the rear of 203 Bay Ave. You can hear the Delaware Bay waves at night in this quiet and peaceful area. Being sold AS IS. The sale is contingent upon the buyer obtaining subdivision approval at their sole cost and expense, including demolition of garage.