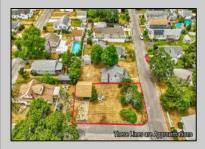

## **COMMENTS**

ONE BLOCK FROM THE BEACH! 50 x 100 corner lot of W Ocean Ave and Yale St. The property is in the rear of 203 Bay Ave. You can hear the Delaware Bay waves at night in this quiet and peaceful area. Being sold AS IS. The sale is contingent upon the buyer obtaining subdivision approval at their sole cost and expense, including demolition of garage.