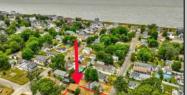

## **COMMENTS**

ONE BLOCK FROM THE BEACH! 50 x 100 corner lot of W Ocean Ave and Yale St. The property is in the rear of 203 Bay Ave. You can hear the Delaware Bay waves at night in this quiet and peaceful area. Being sold AS IS. The sale is contingent upon the buyer obtaining subdivision approval at their sole cost and expense, including demolition of garage.