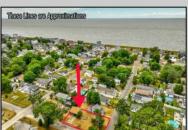

## **COMMENTS**

ONE BLOCK FROM THE BEACH! 50 x 100 corner lot of W Ocean Ave and Yale St. The property is in the rear of 203 Bay Ave. You can hear the Delaware Bay waves at night in this quiet and peaceful area. Being sold AS IS. The sale is contingent upon the buyer obtaining subdivision approval at their sole cost and expense, including demolition of garage.