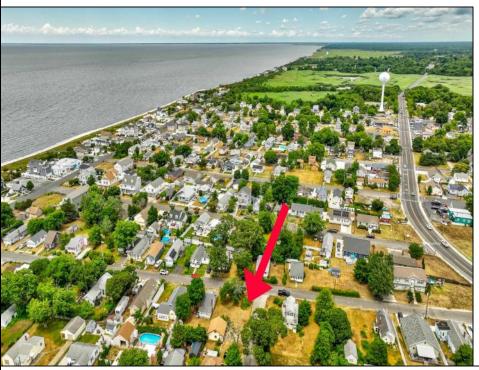

## **COMMENTS**

ONE BLOCK FROM THE BEACH! 50 x 100 corner lot of W Ocean Ave and Yale St. The property is in the rear of 203 Bay Ave. You can hear the Delaware Bay waves at night in this quiet and peaceful area. Being sold AS IS. The sale is contingent upon the buyer obtaining subdivision approval at their sole cost and expense, including demolition of garage.