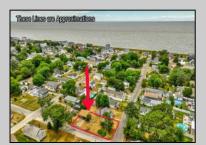

## **COMMENTS**

ONE BLOCK FROM THE BEACH! 50 x 100 corner lot of W Ocean Ave and Yale St. The property is in the rear of 203 Bay Ave. You can hear the Delaware Bay waves at night in this quiet and peaceful area. Being sold AS IS. The sale is contingent upon the buyer obtaining subdivision approval at their sole cost and expense, including demolition of garage.