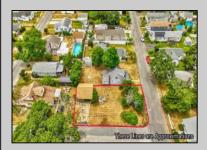

## **COMMENTS**

ONE BLOCK FROM THE BEACH! 50 x 100 corner lot of W Ocean Ave and Yale St. The property is in the rear of 203 Bay Ave. You can hear the Delaware Bay waves at night in this quiet and peaceful area. Being sold AS IS. The sale is contingent upon the buyer obtaining subdivision approval at their sole cost and expense, including demolition of garage.