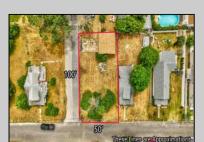

## **COMMENTS**

ONE BLOCK FROM THE BEACH! 50 x 100 corner lot of W Ocean Ave and Yale St. The property is in the rear of 203 Bay Ave. You can hear the Delaware Bay waves at night in this quiet and peaceful area. Being sold AS IS. The sale is contingent upon the buyer obtaining subdivision approval at their sole cost and expense, including demolition of garage.