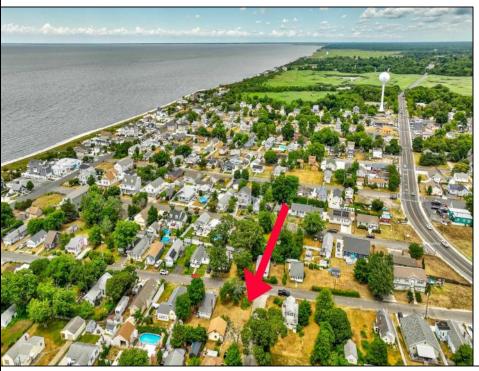

## **COMMENTS**

ONE BLOCK FROM THE BEACH! 50 x 100 corner lot of W Ocean Ave and Yale St. The property is in the rear of 203 Bay Ave. You can hear the Delaware Bay waves at night in this quiet and peaceful area. Being sold AS IS. The sale is contingent upon the buyer obtaining subdivision approval at their sole cost and expense, including demolition of garage.