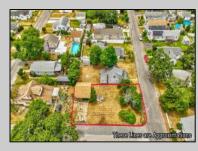

## COMMENTS

ONE BLOCK FROM THE BEACH! 50 x 100 corner lot of W Ocean Ave and Yale St. The property is in the rear of 203 Bay Ave. You can hear the Delaware Bay waves at night in this quiet and peaceful area. Being sold AS IS. The sale is contingent upon the buyer obtaining subdivision approval at their sole cost and expense, including demolition of garage.