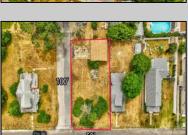

## **COMMENTS**

ONE BLOCK FROM THE BEACH! 50 x 100 corner lot of W Ocean Ave and Yale St. The property is in the rear of 203 Bay Ave. You can hear the Delaware Bay waves at night in this quiet and peaceful area. Being sold AS IS. The sale is contingent upon the buyer obtaining subdivision approval at their sole cost and expense, including demolition of garage.