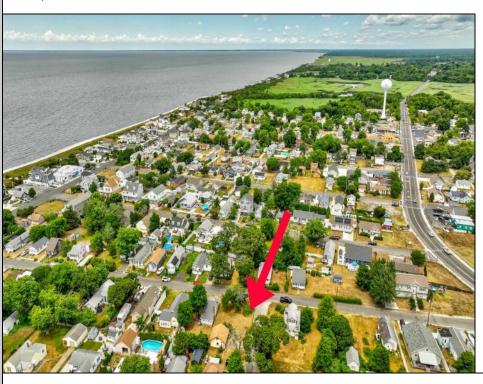

## **COMMENTS**

ONE BLOCK FROM THE BEACH! 50 x 100 corner lot of W Ocean Ave and Yale St. The property is in the rear of 203 Bay Ave. You can hear the Delaware Bay waves at night in this quiet and peaceful area. Being sold AS IS. The sale is contingent upon the buyer obtaining subdivision approval at their sole cost and expense, including demolition of garage.