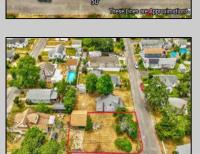

## **COMMENTS**

ONE BLOCK FROM THE BEACH! 50 x 100 corner lot of W Ocean Ave and Yale St. The property is in the rear of 203 Bay Ave. You can hear the Delaware Bay waves at night in this quiet and peaceful area. Being sold AS IS. The sale is contingent upon the buyer obtaining subdivision approval at their sole cost and expense, including demolition of garage.