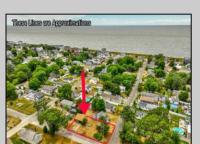

## **COMMENTS**

ONE BLOCK FROM THE BEACH! 50 x 100 corner lot of W Ocean Ave and Yale St. The property is in the rear of 203 Bay Ave. You can hear the Delaware Bay waves at night in this quiet and peaceful area. Being sold AS IS. The sale is contingent upon the buyer obtaining subdivision approval at their sole cost and expense, including demolition of garage.