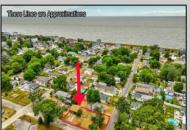

## **COMMENTS**

ONE BLOCK FROM THE BEACH! 50 x 100 corner lot of W Ocean Ave and Yale St. The property is in the rear of 203 Bay Ave. You can hear the Delaware Bay waves at night in this quiet and peaceful area. Being sold AS IS. The sale is contingent upon the buyer obtaining subdivision approval at their sole cost and expense, including demolition of garage.