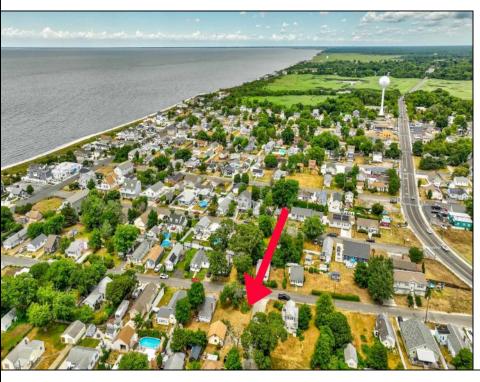

## **COMMENTS**

ONE BLOCK FROM THE BEACH! 50 x 100 corner lot of W Ocean Ave and Yale St. The property is in the rear of 203 Bay Ave. You can hear the Delaware Bay waves at night in this quiet and peaceful area. Being sold AS IS. The sale is contingent upon the buyer obtaining subdivision approval at their sole cost and expense, including demolition of garage.