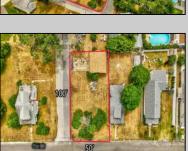

## **COMMENTS**

ONE BLOCK FROM THE BEACH! 50 x 100 corner lot of W Ocean Ave and Yale St. The property is in the rear of 203 Bay Ave. You can hear the Delaware Bay waves at night in this quiet and peaceful area. Being sold AS IS. The sale is contingent upon the buyer obtaining subdivision approval at their sole cost and expense, including demolition of garage.