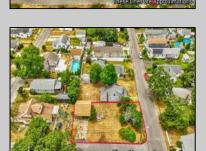

## **COMMENTS**

ONE BLOCK FROM THE BEACH! 50 x 100 corner lot of W Ocean Ave and Yale St. The property is in the rear of 203 Bay Ave. You can hear the Delaware Bay waves at night in this quiet and peaceful area. Being sold AS IS. The sale is contingent upon the buyer obtaining subdivision approval at their sole cost and expense, including demolition of garage.