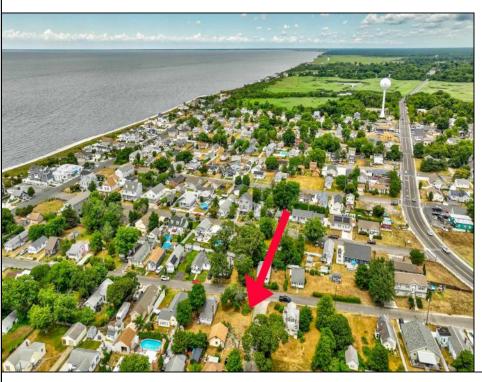

## **COMMENTS**

ONE BLOCK FROM THE BEACH! 50 x 100 corner lot of W Ocean Ave and Yale St. The property is in the rear of 203 Bay Ave. You can hear the Delaware Bay waves at night in this quiet and peaceful area. Being sold AS IS. The sale is contingent upon the buyer obtaining subdivision approval at their sole cost and expense, including demolition of garage.