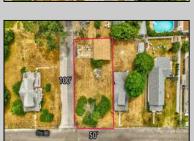

## **COMMENTS**

ONE BLOCK FROM THE BEACH! 50 x 100 corner lot of W Ocean Ave and Yale St. The property is in the rear of 203 Bay Ave. You can hear the Delaware Bay waves at night in this quiet and peaceful area. Being sold AS IS. The sale is contingent upon the buyer obtaining subdivision approval at their sole cost and expense, including demolition of garage.