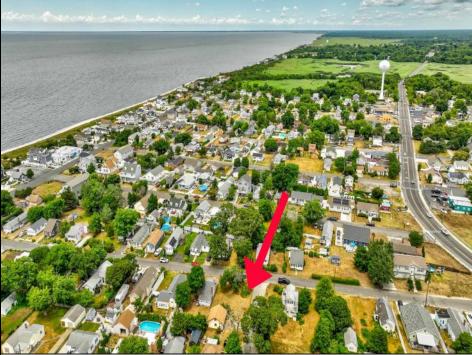

## COMMENTS

ONE BLOCK FROM THE BEACH! 50 x 100 corner lot of W Ocean Ave and Yale St. The property is in the rear of 203 Bay Ave. You can hear the Delaware Bay waves at night in this quiet and peaceful area. Being sold AS IS. The sale is contingent upon the buyer obtaining subdivision approval at their sole cost and expense, including demolition of garage.