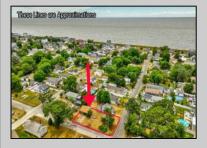

## COMMENTS

ONE BLOCK FROM THE BEACH! 50 x 100 corner lot of W Ocean Ave and Yale St. The property is in the rear of 203 Bay Ave. You can hear the Delaware Bay waves at night in this quiet and peaceful area. Being sold AS IS. The sale is contingent upon the buyer obtaining subdivision approval at their sole cost and expense, including demolition of garage.