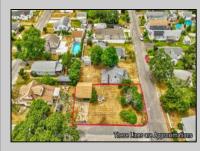

## COMMENTS

ONE BLOCK FROM THE BEACH! 50 x 100 corner lot of W Ocean Ave and Yale St. The property is in the rear of 203 Bay Ave. You can hear the Delaware Bay waves at night in this quiet and peaceful area. Being sold AS IS. The sale is contingent upon the buyer obtaining subdivision approval at their sole cost and expense, including demolition of garage.