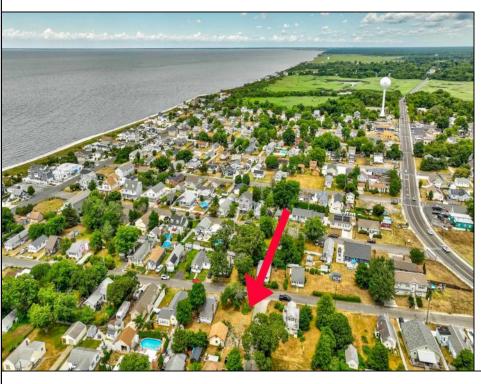

## **COMMENTS**

ONE BLOCK FROM THE BEACH! 50 x 100 corner lot of W Ocean Ave and Yale St. The property is in the rear of 203 Bay Ave. You can hear the Delaware Bay waves at night in this quiet and peaceful area. Being sold AS IS. The sale is contingent upon the buyer obtaining subdivision approval at their sole cost and expense, including demolition of garage.