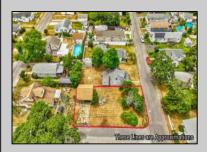

## **COMMENTS**

ONE BLOCK FROM THE BEACH! 50 x 100 corner lot of W Ocean Ave and Yale St. The property is in the rear of 203 Bay Ave. You can hear the Delaware Bay waves at night in this quiet and peaceful area. Being sold AS IS. The sale is contingent upon the buyer obtaining subdivision approval at their sole cost and expense, including demolition of garage.