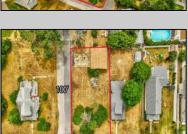

## **COMMENTS**

ONE BLOCK FROM THE BEACH! 50 x 100 corner lot of W Ocean Ave and Yale St. The property is in the rear of 203 Bay Ave. You can hear the Delaware Bay waves at night in this quiet and peaceful area. Being sold AS IS. The sale is contingent upon the buyer obtaining subdivision approval at their sole cost and expense, including demolition of garage.