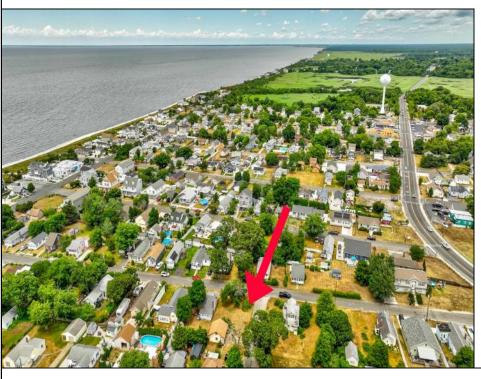

## **COMMENTS**

ONE BLOCK FROM THE BEACH! 50 x 100 corner lot of W Ocean Ave and Yale St. The property is in the rear of 203 Bay Ave. You can hear the Delaware Bay waves at night in this quiet and peaceful area. Being sold AS IS. The sale is contingent upon the buyer obtaining subdivision approval at their sole cost and expense, including demolition of garage.