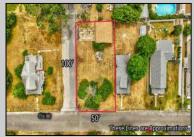

## **COMMENTS**

ONE BLOCK FROM THE BEACH! 50 x 100 corner lot of W Ocean Ave and Yale St. The property is in the rear of 203 Bay Ave. You can hear the Delaware Bay waves at night in this quiet and peaceful area. Being sold AS IS. The sale is contingent upon the buyer obtaining subdivision approval at their sole cost and expense, including demolition of garage.