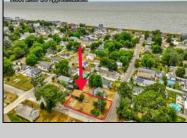

## **COMMENTS**

ONE BLOCK FROM THE BEACH! 50 x 100 corner lot of W Ocean Ave and Yale St. The property is in the rear of 203 Bay Ave. You can hear the Delaware Bay waves at night in this quiet and peaceful area. Being sold AS IS. The sale is contingent upon the buyer obtaining subdivision approval at their sole cost and expense, including demolition of garage.