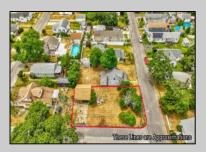

## **COMMENTS**

ONE BLOCK FROM THE BEACH! 50 x 100 corner lot of W Ocean Ave and Yale St. The property is in the rear of 203 Bay Ave. You can hear the Delaware Bay waves at night in this quiet and peaceful area. Being sold AS IS. The sale is contingent upon the buyer obtaining subdivision approval at their sole cost and expense, including demolition of garage.