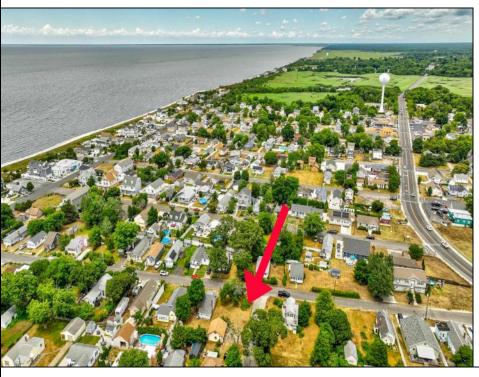

## **COMMENTS**

ONE BLOCK FROM THE BEACH! 50 x 100 corner lot of W Ocean Ave and Yale St. The property is in the rear of 203 Bay Ave. You can hear the Delaware Bay waves at night in this quiet and peaceful area. Being sold AS IS. The sale is contingent upon the buyer obtaining subdivision approval at their sole cost and expense, including demolition of garage.