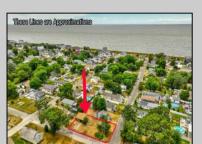

## **COMMENTS**

ONE BLOCK FROM THE BEACH! 50 x 100 corner lot of W Ocean Ave and Yale St. The property is in the rear of 203 Bay Ave. You can hear the Delaware Bay waves at night in this quiet and peaceful area. Being sold AS IS. The sale is contingent upon the buyer obtaining subdivision approval at their sole cost and expense, including demolition of garage.