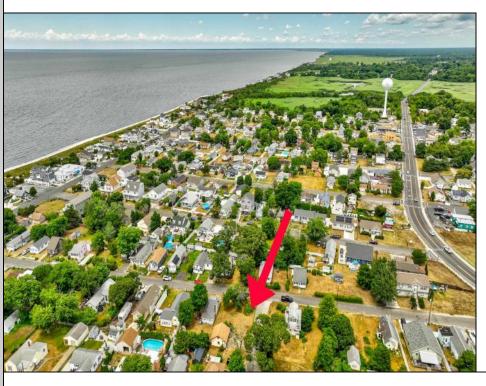

## **COMMENTS**

ONE BLOCK FROM THE BEACH! 50 x 100 corner lot of W Ocean Ave and Yale St. The property is in the rear of 203 Bay Ave. You can hear the Delaware Bay waves at night in this quiet and peaceful area. Being sold AS IS. The sale is contingent upon the buyer obtaining subdivision approval at their sole cost and expense, including demolition of garage.