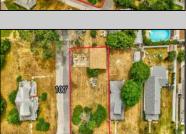

## **COMMENTS**

ONE BLOCK FROM THE BEACH! 50 x 100 corner lot of W Ocean Ave and Yale St. The property is in the rear of 203 Bay Ave. You can hear the Delaware Bay waves at night in this quiet and peaceful area. Being sold AS IS. The sale is contingent upon the buyer obtaining subdivision approval at their sole cost and expense, including demolition of garage.