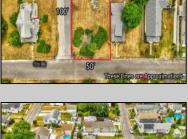

## **COMMENTS**

ONE BLOCK FROM THE BEACH! 50 x 100 corner lot of W Ocean Ave and Yale St. The property is in the rear of 203 Bay Ave. You can hear the Delaware Bay waves at night in this quiet and peaceful area. Being sold AS IS. The sale is contingent upon the buyer obtaining subdivision approval at their sole cost and expense, including demolition of garage.