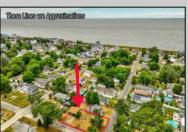

## **COMMENTS**

ONE BLOCK FROM THE BEACH! 50 x 100 corner lot of W Ocean Ave and Yale St. The property is in the rear of 203 Bay Ave. You can hear the Delaware Bay waves at night in this quiet and peaceful area. Being sold AS IS. The sale is contingent upon the buyer obtaining subdivision approval at their sole cost and expense, including demolition of garage.