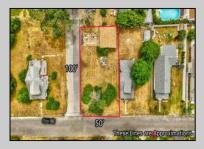

## COMMENTS

ONE BLOCK FROM THE BEACH! 50 x 100 corner lot of W Ocean Ave and Yale St. The property is in the rear of 203 Bay Ave. You can hear the Delaware Bay waves at night in this quiet and peaceful area. Being sold AS IS. The sale is contingent upon the buyer obtaining subdivision approval at their sole cost and expense, including demolition of garage.