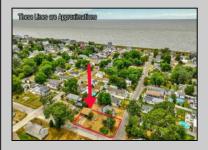

## COMMENTS

ONE BLOCK FROM THE BEACH! 50 x 100 corner lot of W Ocean Ave and Yale St. The property is in the rear of 203 Bay Ave. You can hear the Delaware Bay waves at night in this quiet and peaceful area. Being sold AS IS. The sale is contingent upon the buyer obtaining subdivision approval at their sole cost and expense, including demolition of garage.