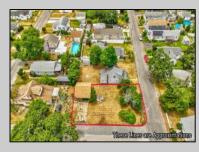

## COMMENTS

ONE BLOCK FROM THE BEACH! 50 x 100 corner lot of W Ocean Ave and Yale St. The property is in the rear of 203 Bay Ave. You can hear the Delaware Bay waves at night in this quiet and peaceful area. Being sold AS IS. The sale is contingent upon the buyer obtaining subdivision approval at their sole cost and expense, including demolition of garage.