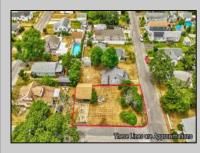

## COMMENTS

ONE BLOCK FROM THE BEACH! 50 x 100 corner lot of W Ocean Ave and Yale St. The property is in the rear of 203 Bay Ave. You can hear the Delaware Bay waves at night in this quiet and peaceful area. Being sold AS IS. The sale is contingent upon the buyer obtaining subdivision approval at their sole cost and expense, including demolition of garage. **PROPERTY DETAILS** 