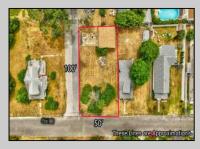

## COMMENTS

ONE BLOCK FROM THE BEACH! 50 x 100 corner lot of W Ocean Ave and Yale St. The property is in the rear of 203 Bay Ave. You can hear the Delaware Bay waves at night in this quiet and peaceful area. Being sold AS IS. The sale is contingent upon the buyer obtaining subdivision approval at their sole cost and expense, including demolition of garage. **PROPERTY DETAILS** 