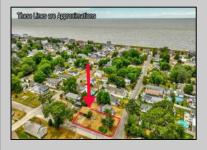

## COMMENTS

ONE BLOCK FROM THE BEACH! 50 x 100 corner lot of W Ocean Ave and Yale St. The property is in the rear of 203 Bay Ave. You can hear the Delaware Bay waves at night in this quiet and peaceful area. Being sold AS IS. The sale is contingent upon the buyer obtaining subdivision approval at their sole cost and expense, including demolition of garage. **PROPERTY DETAILS** 