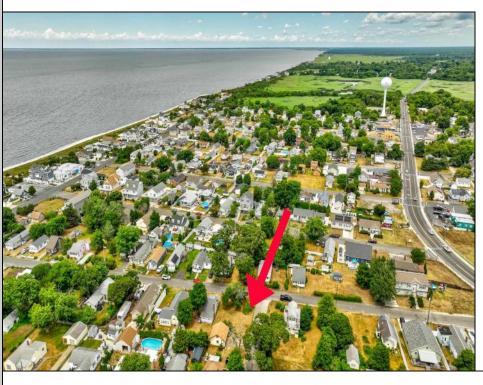

## **COMMENTS**

ONE BLOCK FROM THE BEACH! 50 x 100 corner lot of W Ocean Ave and Yale St. The property is in the rear of 203 Bay Ave. You can hear the Delaware Bay waves at night in this quiet and peaceful area. Being sold AS IS. The sale is contingent upon the buyer obtaining subdivision approval at their sole cost and expense, including demolition of garage.