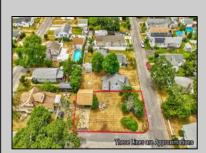

## **COMMENTS**

ONE BLOCK FROM THE BEACH! 50 x 100 corner lot of W Ocean Ave and Yale St. The property is in the rear of 203 Bay Ave. You can hear the Delaware Bay waves at night in this quiet and peaceful area. Being sold AS IS. The sale is contingent upon the buyer obtaining subdivision approval at their sole cost and expense, including demolition of garage.