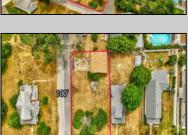

## **COMMENTS**

ONE BLOCK FROM THE BEACH! 50 x 100 corner lot of W Ocean Ave and Yale St. The property is in the rear of 203 Bay Ave. You can hear the Delaware Bay waves at night in this quiet and peaceful area. Being sold AS IS. The sale is contingent upon the buyer obtaining subdivision approval at their sole cost and expense, including demolition of garage.