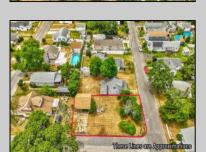

## **COMMENTS**

ONE BLOCK FROM THE BEACH! 50 x 100 corner lot of W Ocean Ave and Yale St. The property is in the rear of 203 Bay Ave. You can hear the Delaware Bay waves at night in this quiet and peaceful area. Being sold AS IS. The sale is contingent upon the buyer obtaining subdivision approval at their sole cost and expense, including demolition of garage.