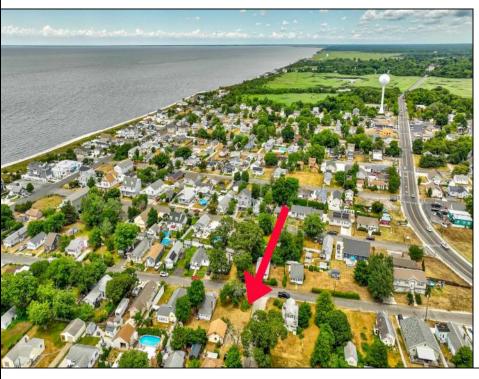

## **COMMENTS**

ONE BLOCK FROM THE BEACH! 50 x 100 corner lot of W Ocean Ave and Yale St. The property is in the rear of 203 Bay Ave. You can hear the Delaware Bay waves at night in this quiet and peaceful area. Being sold AS IS. The sale is contingent upon the buyer obtaining subdivision approval at their sole cost and expense, including demolition of garage.