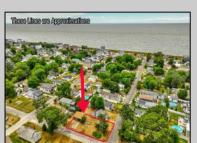

## **COMMENTS**

ONE BLOCK FROM THE BEACH! 50 x 100 corner lot of W Ocean Ave and Yale St. The property is in the rear of 203 Bay Ave. You can hear the Delaware Bay waves at night in this quiet and peaceful area. Being sold AS IS. The sale is contingent upon the buyer obtaining subdivision approval at their sole cost and expense, including demolition of garage.