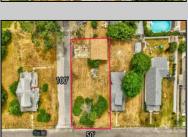

## **COMMENTS**

ONE BLOCK FROM THE BEACH! 50 x 100 corner lot of W Ocean Ave and Yale St. The property is in the rear of 203 Bay Ave. You can hear the Delaware Bay waves at night in this quiet and peaceful area. Being sold AS IS. The sale is contingent upon the buyer obtaining subdivision approval at their sole cost and expense, including demolition of garage.